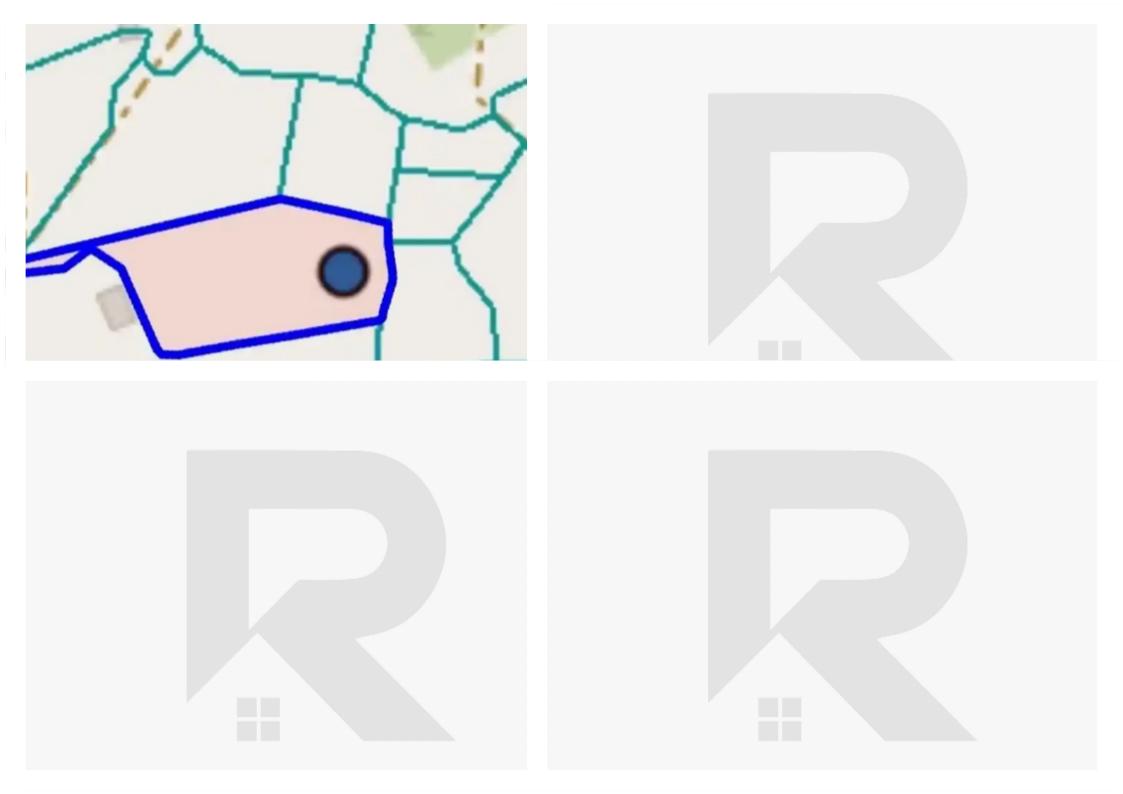

## Agricultural land 9000 m<sup>2</sup>

Limassol, Mandria-4778, Cyprus

**Offered at:** € 120,000

Estate ID: 234

**Ref:** ba5330443

Total plot's-land's area: 9000 m²

Available from: 2025-04-15

Offered at: 120,00

Type: **Agricultura**l

For Sale: Agricultural Land in Mandria Village, Limassol? Limassol, Mandria (Troodos Villages)Key Features: • Plot size: 9,000 m² • Planning zone: ?3 • Building density: 10% • Coverage: 10% • Maximum height: 8.3 m • Floors allowed: 2 • Road access: Yes • Title deed: Not availableHighlights: • Peaceful rural location surrounded by nature • Ideal for agricultural use or future development • Great investment potential...