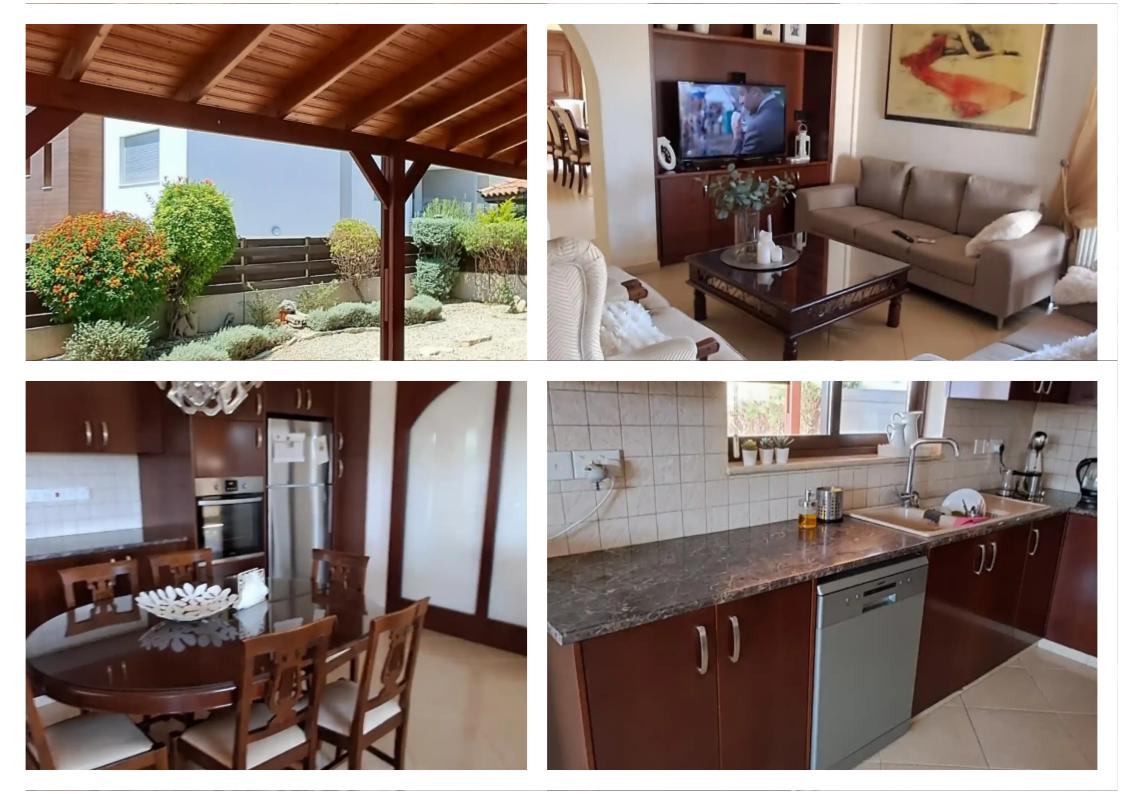

## s?le

Limassol, Polemidia-Lyceum-Apos-Varnavas-Kato-Polemidia-4152, Cyprus

Offered at: € 500,000 Estate ID: 225

Ref: ba5423735

Spacious 4-Bedroom Semi-Detached House for Sale in Kato Polemidia, Limassol ??? Location: Kato Polemidia, Limassol (Near Port, Casino & Amp; Marina)? Title Deed: Available? Price: Upon RequestProperty Overview?? Building Status: Secondary (Built in 2006)? Energy Efficiency: In Progress? Indoor Covered Area: 221 m²? Parcel Size: 313 m²? Partly Renovated – Modern upgrades with room for personalizationKey Features? 4 Spacious Bedrooms – Comfortable living for families ??? 3 Bathrooms – Well-designed for convenience ?? Large Living & Amp; Dining Areas – Perfect for entertaining & Amp; daily living ??? Covered Parking – Secure space for...