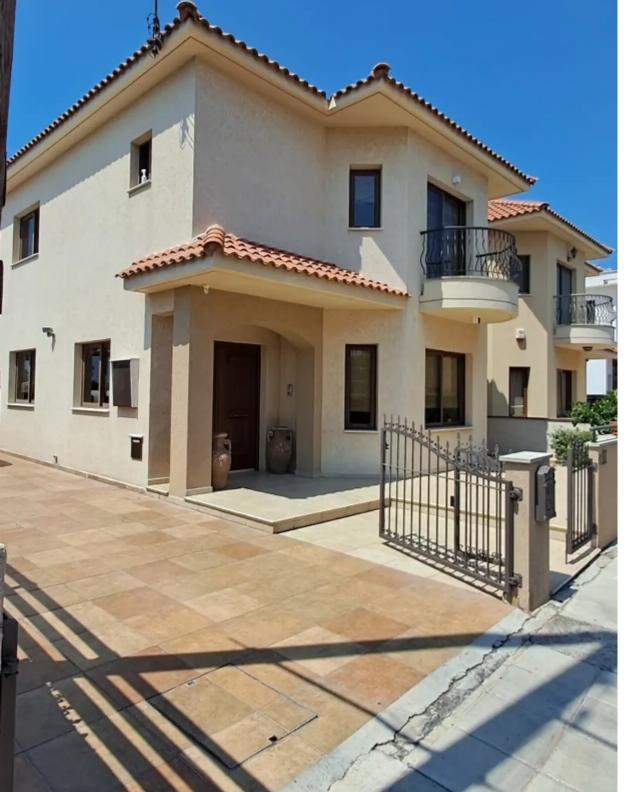

## s?le

Limassol, Polemidia-Lyceum-Apos-Varnavas-Kato-Polemidia-4152, Cyprus

Offered at: € 500,000 Estate ID: 225

Ref: ba5423735

Spacious 4-Bedroom Semi-Detached House for Sale in Kato Polemidia, Limassol ??? Location: Kato Polemidia, Limassol (Near Port, Casino & Amp; Marina)? Title Deed: Available? Price: Upon RequestProperty Overview?? Building Status: Secondary (Built in 2006)? Energy Efficiency: In Progress? Indoor Covered Area: 221 m²? Parcel Size: 313 m²? Partly Renovated – Modern upgrades with room for personalizationKey Features? 4 Spacious Bedrooms – Comfortable living for families ??? 3 Bathrooms – Well-designed for convenience ?? Large Living & Amp; Dining Areas – Perfect for entertaining & Amp; daily living ??? Covered Parking – Secure space for...