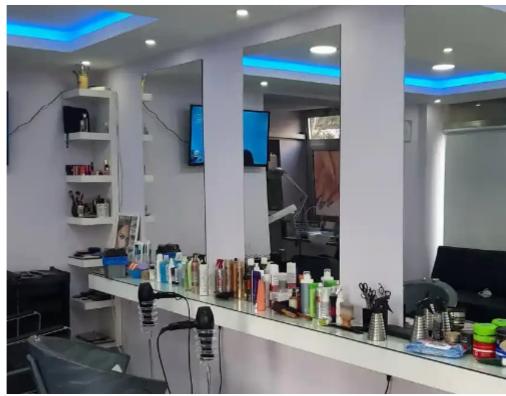

Total Size: 130 sqm? Building Status: Brand New? Energy Efficiency: Category AProperty Overview:This unique mixed-use property offers an excellent investment opportunity in the heart of Limassol, just 300 meters from the sea and within walking distance of all essential amenities.? Includes:? 2-Bedroom Apartment – Ideal for residential use or rental income? Commercial Shop Space – Perfect for retail, office, or business use? Studio Apartment – Already rented for €840/month, providing immediate rental incomeInvestment Hig...