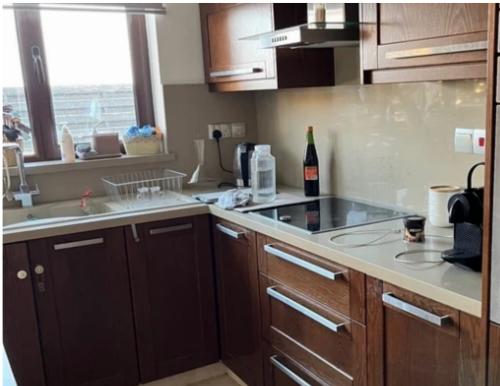

## 4-bedroom maisonette f?r s?le

Limassol, Alexandrou-Ypsilanti-St-Ypsonas-4191 , Cyprus

**Offered at:** € 600,000

Estate ID: 214

**Ref:** ba5135238

Bathrooms: 3

Bedrooms: 4

Parking spaces: Covered cars

Available from: 2025-04-15

Offered at: 600,00

Type: SemidetachedHouse

For Sale: Spacious 4-Bedroom Semi-Detached House in Ypsonas, Limassol? Location: Ypsonas, Alexandrou Ypsilanti St? Indoor Area: 192 m²? Plot Size: 300 m²? Bedrooms: 4? Bathrooms: 3? Parking Spaces: CoveredProperty Highlights:? Spacious & Spacious & Spaces: CoveredProperty Highlights:? Spaces: CoveredProperty Highlights:? Spaces: CoveredProperty Highlights:? Spaces: CoveredProperty Highlights:? Spaces: Covere