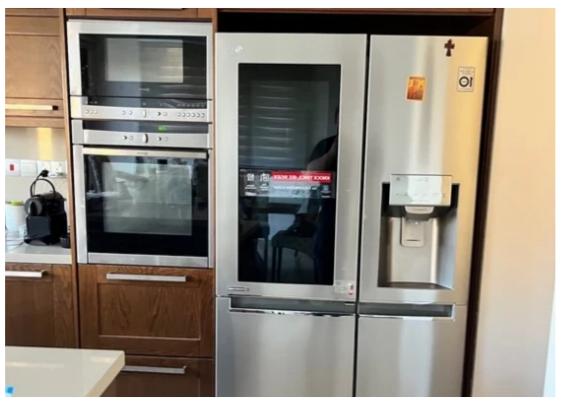

Available from: 2025-04-15

Offered at: 600,00

Type: SemidetachedHouse

For Sale: Spacious 4-Bedroom Semi-Detached House in Ypsonas, Limassol? Location: Ypsonas, Alexandrou Ypsilanti St? Indoor Area: 192 m²? Plot Size: 300 m²? Bedrooms: 4? Bathrooms: 3? Parking Spaces: CoveredProperty Highlights:? Spacious & Spacious & Spaces: CoveredProperty Highlights:? Spaces: CoveredProperty Highlights:? Spaces: CoveredProperty Highlights:? Spaces: CoveredProperty Highlights:? Spaces: Covere