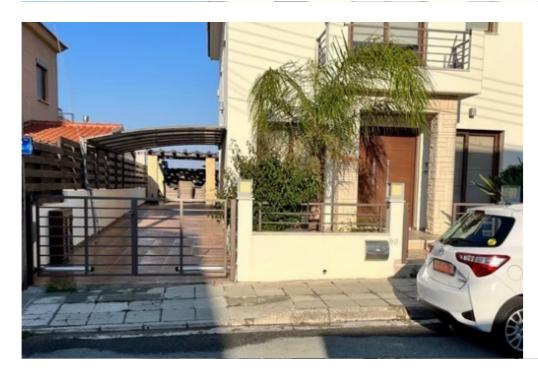

## 4-bedroom maisonette f?r s?le

Limassol, Alexandrou-Ypsilanti-St-Ypsonas-4191 , Cyprus

**Offered at:** € 600,000

Estate ID: 214

**Ref:** ba5135238

Bathrooms: 3

Bedrooms: 4

Parking spaces: Covered cars

Available from: 2025-04-15

Offered at: 600,00

Type: SemidetachedHouse

For Sale: Spacious 4-Bedroom Semi-Detached House in Ypsonas, Limassol? Location: Ypsonas, Alexandrou Ypsilanti St? Indoor Area: 192 m²? Plot Size: 300 m²? Bedrooms: 4? Bathrooms: 3? Parking Spaces: CoveredProperty Highlights:? Spacious & Spacious & Spaces: CoveredProperty Highlights:? Spaces: CoveredProperty Highlights:? Spaces: CoveredProperty Highlights:? Spaces: CoveredProperty Highlights:? Spaces: Covere