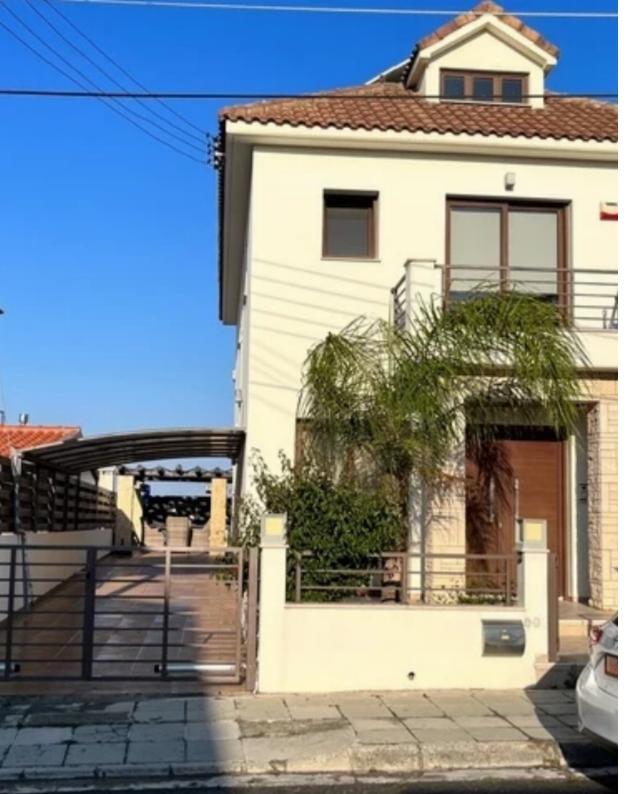

## 4-bedroom maisonette f?r s?le

Limassol, Alexandrou-Ypsilanti-St-Ypsonas-4191 , Cyprus

**Offered at:** € 600,000

Estate ID: 214

**Ref:** ba5135238

Bathrooms: 3

Bedrooms: 4

Parking spaces: Covered cars

Available from: 2025-04-15

Offered at: 600,00

Type: SemidetachedHouse

For Sale: Spacious 4-Bedroom Semi-Detached House in Ypsonas, Limassol? Location: Ypsonas, Alexandrou Ypsilanti St? Indoor Area: 192 m²? Plot Size: 300 m²? Bedrooms: 4? Bathrooms: 3? Parking Spaces: CoveredProperty Highlights:? Spacious & Spacious & Spaces: CoveredProperty Highlights:? Spaces: CoveredProperty Highlights:? Spaces: CoveredProperty Highlights:? Spaces: CoveredProperty Highlights:? Spaces: Covere