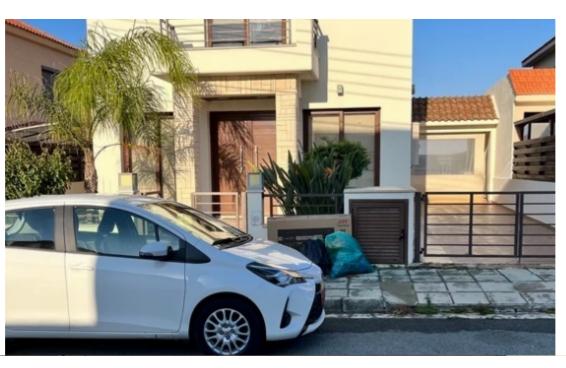

## 4-bedroom maisonette f?r s?le

Limassol, Alexandrou-Ypsilanti-St-Ypsonas-4191 , Cyprus

**Offered at:** € 600,000

Estate ID: 214

**Ref:** ba5135238

Bathrooms: 3

Bedrooms: 4

Parking spaces: Covered cars

Available from: 2025-04-15

Offered at: 600,00

Type: SemidetachedHouse

For Sale: Spacious 4-Bedroom Semi-Detached House in Ypsonas, Limassol? Location: Ypsonas, Alexandrou Ypsilanti St? Indoor Area: 192 m²? Plot Size: 300 m²? Bedrooms: 4? Bathrooms: 3? Parking Spaces: CoveredProperty Highlights:? Spacious & Spacious & Spaces: CoveredProperty Highlights:? Spaces: CoveredProperty Highlights:? Spaces: CoveredProperty Highlights:? Spaces: CoveredProperty Highlights:? Spaces: Covere