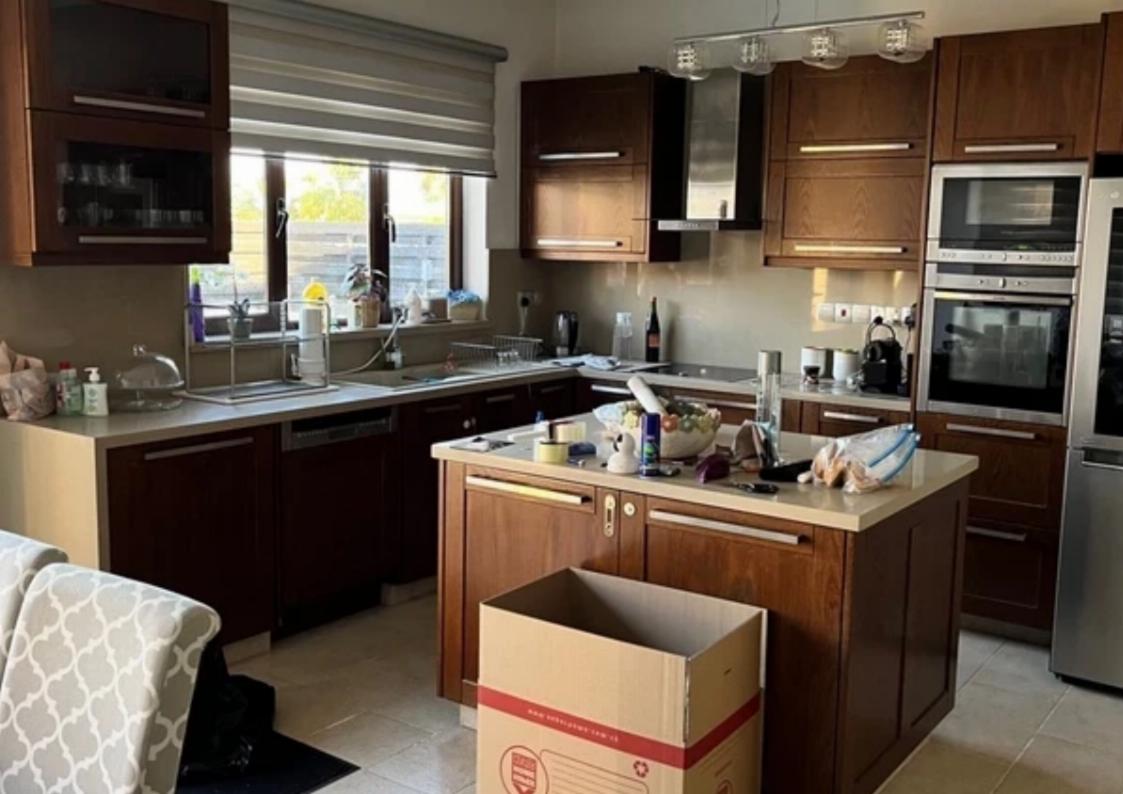

Available from: 2025-04-15

Offered at: 600,00

Type: SemidetachedHouse

For Sale: Spacious 4-Bedroom Semi-Detached House in Ypsonas, Limassol? Location: Ypsonas, Alexandrou Ypsilanti St? Indoor Area: 192 m²? Plot Size: 300 m²? Bedrooms: 4? Bathrooms: 3? Parking Spaces: CoveredProperty Highlights:? Spacious & Spacious & Spaces: CoveredProperty Highlights:? Spaces: CoveredProperty Highlights:? Spaces: CoveredProperty Highlights:? Spaces: CoveredProperty Highlights:? Spaces: Covere