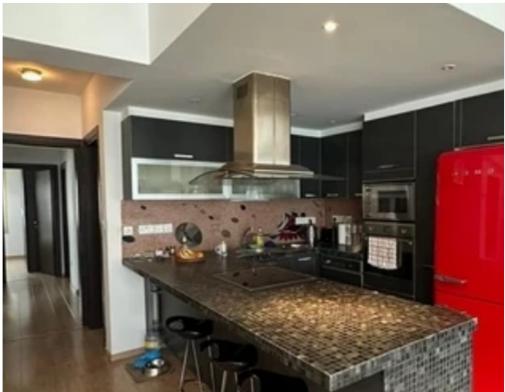

## 4-bedroom apartment f?r s?le

Limassol, Columbia-Chalomantres-Potamos-Germasogeias-4043, Cyprus

Offered at: €495,000 Estate ID: 200 Ref: ba5008579

For Sale: Spacious 4-Bedroom Apartment with Separate Apartment in Columbia Area, Germasogeia ? Limassol, Columbia (Potamos Germasogeias)Key Features: • Indoor covered area: 165 m<sup>2</sup> • Bedrooms: 4 • Bathrooms: 4 • Floor: 1 • Parking: Covered parking space • Furniture: Furnished • Year Built: 2010 (Resale) • Energy Efficiency Category: Certificate pendingExtras: • Separate self-contained 1-bedroom apartment (42 m<sup>2</sup>) in the basement • Spacious open-plan living and dining area • Modern kitchen • 3 double bedrooms with built-in wardrobes, including master bedroom with en-suite • Guest WC and large family bathroom • Large balcony • Massive roof garden, ideal for ent...