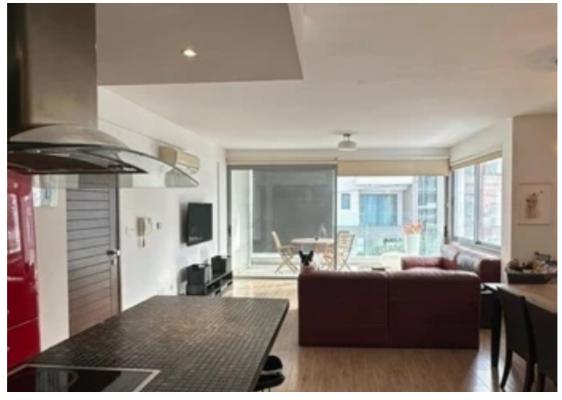

## 4-bedroom apartment f?r s?le

Limassol, Columbia-Chalomantres-Potamos-Germasogeias-4043, Cyprus

Offered at: €495,000 Estate ID: 200 Ref: ba5008579

For Sale: Spacious 4-Bedroom Apartment with Separate Apartment in Columbia Area, Germasogeia ? Limassol, Columbia (Potamos Germasogeias)Key Features: • Indoor covered area: 165 m<sup>2</sup> • Bedrooms: 4 • Bathrooms: 4 • Floor: 1 • Parking: Covered parking space • Furniture: Furnished • Year Built: 2010 (Resale) • Energy Efficiency Category: Certificate pendingExtras: • Separate self-contained 1-bedroom apartment (42 m<sup>2</sup>) in the basement • Spacious open-plan living and dining area • Modern kitchen • 3 double bedrooms with built-in wardrobes, including master bedroom with en-suite • Guest WC and large family bathroom • Large balcony • Massive roof garden, ideal for ent...