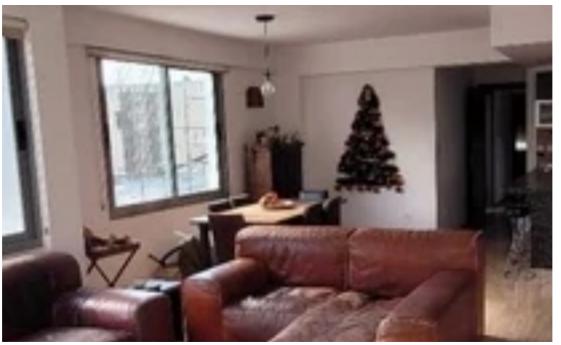

## 4-bedroom apartment f?r s?le

Limassol, Columbia-Chalomantres-Potamos-Germasogeias-4043, Cyprus

Offered at: €495,000 Estate ID: 200 Ref: ba5008579

For Sale: Spacious 4-Bedroom Apartment with Separate Apartment in Columbia Area, Germasogeia ? Limassol, Columbia (Potamos Germasogeias)Key Features: • Indoor covered area: 165 m<sup>2</sup> • Bedrooms: 4 • Bathrooms: 4 • Floor: 1 • Parking: Covered parking space • Furniture: Furnished • Year Built: 2010 (Resale) • Energy Efficiency Category: Certificate pendingExtras: • Separate self-contained 1-bedroom apartment (42 m<sup>2</sup>) in the basement • Spacious open-plan living and dining area • Modern kitchen • 3 double bedrooms with built-in wardrobes, including master bedroom with en-suite • Guest WC and large family bathroom • Large balcony • Massive roof garden, ideal for ent...