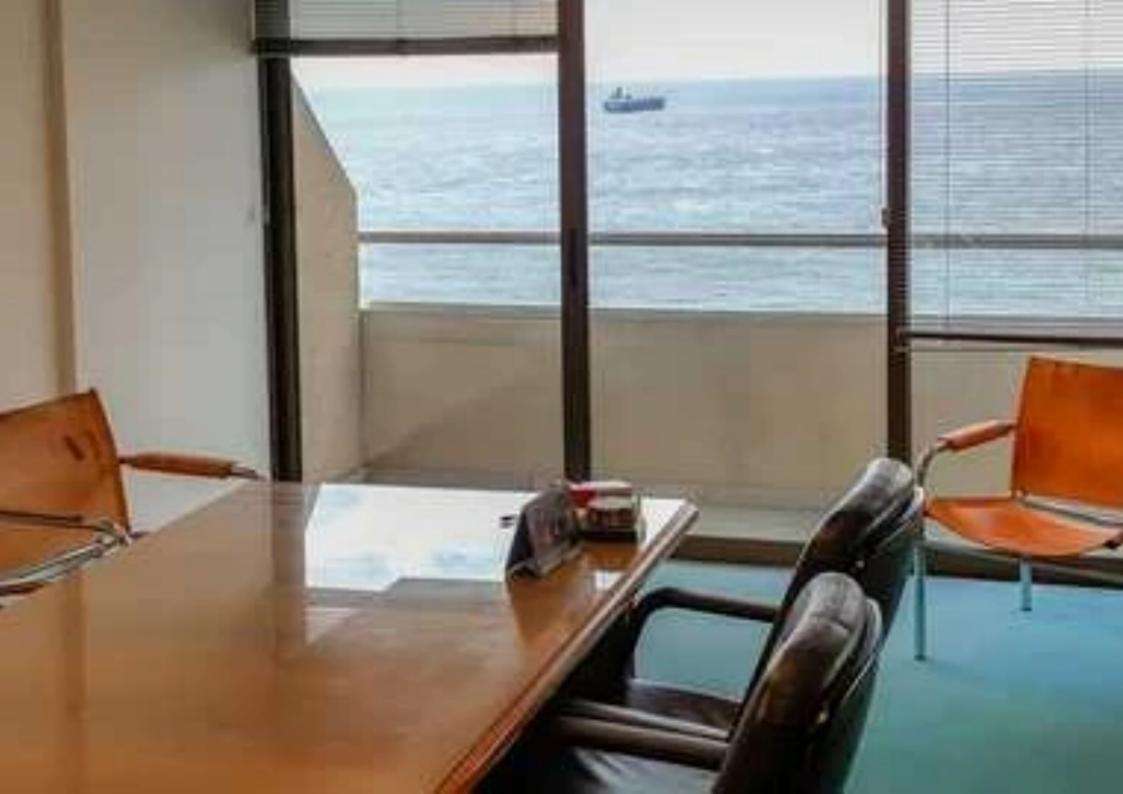

## Top floor offices with stunning sea view

Limassol, Eak-Limassol-Church-Molos-Agia-Napa-3036, Cyprus

**Offered at:** € 5,900

Estate ID: 2

**Ref:** ba5660783

Stunning sea-views The property is located at the top (7th) floor of PECORA TOWER rising over the seafront promenade, offering panoramic and uninterrupted views over the Limassol Bay and Molos Park, from all main internal areas and management office. Prime location Located right at the centre of the rejuvenated old town, with the prestigious address of Anexartisias 1., it is just meters away from the vibrant Old Port and New Limassol Marina, as well as a host of stylish restaurants, bars and shops. Modern interior The interior has been designed by a leading Architectural firm, boasting luxury finishes and a modern layout. Areas include a separate manager's office, conference room, kitche...