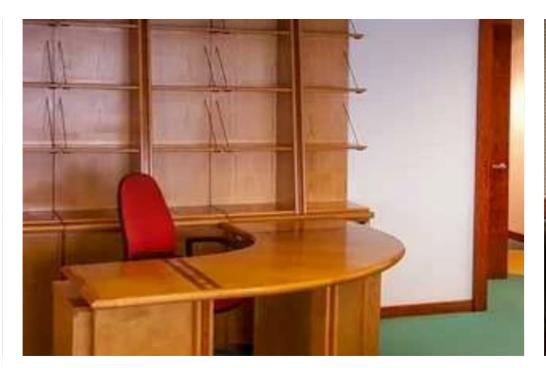

## Top floor offices with stunning sea view

Limassol, Eak-Limassol-Church-Molos-Agia-Napa-3036, Cyprus

**Offered at:** € 5,900

Estate ID: 2

**Ref:** ba5660783

Stunning sea-views The property is located at the top (7th) floor of PECORA TOWER rising over the seafront promenade, offering panoramic and uninterrupted views over the Limassol Bay and Molos Park, from all main internal areas and management office. Prime location Located right at the centre of the rejuvenated old town, with the prestigious address of Anexartisias 1., it is just meters away from the vibrant Old Port and New Limassol Marina, as well as a host of stylish restaurants, bars and shops. Modern interior The interior has been designed by a leading Architectural firm, boasting luxury finishes and a modern layout. Areas include a separate manager's office, conference room, kitche...