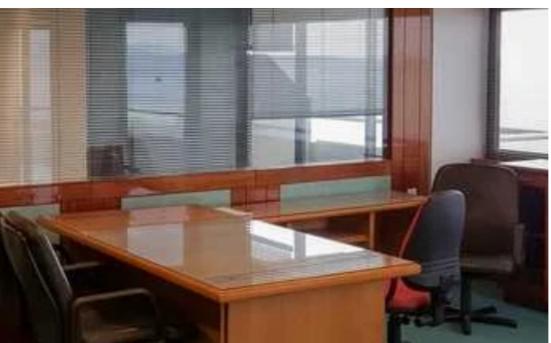

## Top floor offices with stunning sea view

Limassol, Eak-Limassol-Church-Molos-Agia-Napa-3036, Cyprus

**Offered at:** € 5,900

Estate ID: 2

**Ref:** ba5660783

Stunning sea-views The property is located at the top (7th) floor of PECORA TOWER rising over the seafront promenade, offering panoramic and uninterrupted views over the Limassol Bay and Molos Park, from all main internal areas and management office. Prime location Located right at the centre of the rejuvenated old town, with the prestigious address of Anexartisias 1., it is just meters away from the vibrant Old Port and New Limassol Marina, as well as a host of stylish restaurants, bars and shops. Modern interior The interior has been designed by a leading Architectural firm, boasting luxury finishes and a modern layout. Areas include a separate manager's office, conference room, kitche...