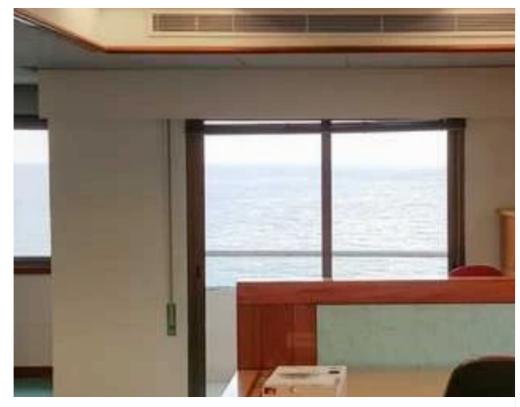

## Top floor offices with stunning sea view

Limassol, Eak-Limassol-Church-Molos-Agia-Napa-3036, Cyprus

**Offered at:** € 5,900

Estate ID: 2

**Ref:** ba5660783

Stunning sea-views The property is located at the top (7th) floor of PECORA TOWER rising over the seafront promenade, offering panoramic and uninterrupted views over the Limassol Bay and Molos Park, from all main internal areas and management office. Prime location Located right at the centre of the rejuvenated old town, with the prestigious address of Anexartisias 1., it is just meters away from the vibrant Old Port and New Limassol Marina, as well as a host of stylish restaurants, bars and shops. Modern interior The interior has been designed by a leading Architectural firm, boasting luxury finishes and a modern layout. Areas include a separate manager's office, conference room, kitche...