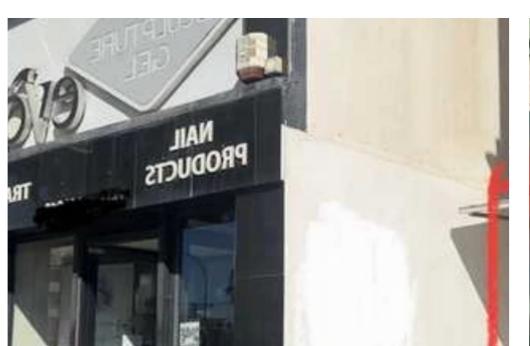

## b

Limassol, Trilogy-Complex-Neapoli-3106, Cyprus

**Offered at:** € 195,000

Estate ID: 191

**Ref:** ba5610314

For Sale: Prime Retail Space on Spyrou Kyprianou Avenue – 204 m² | Noble Center? Limassol, Mesa GeitoniaKey Features: Total area: 204 m² (ground floor + mezzanine)Located in the prestigious Noble Center by ImperioEnergy Certificate: PendingYear of construction: 2016Building status:

ResaleSpecifications: Elegant glass façade & amp; modern architectureCeramic flooring throughoutSplit-unit A/C systems (heating & amp; cooling)Kitchen & amp; WC on the mezzanine3 private parking spacesAdditional customer parking in front of the shopCommunal roof gardenTitle deed availableIdeal for: Showroom • Boutique • High-visibility office • Flagship storeThis high-profile commercial space offers an ex...