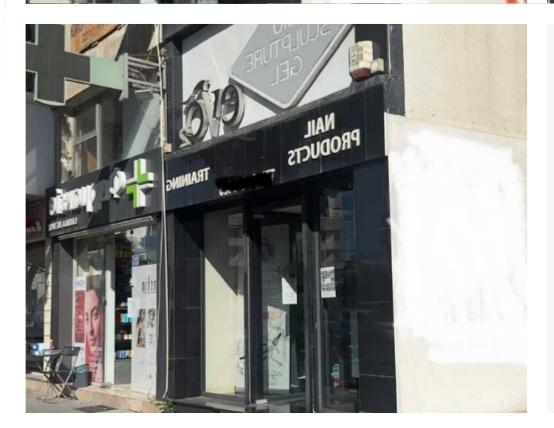

## b

Limassol, Trilogy-Complex-Neapoli-3106, Cyprus

**Offered at:** € 195,000

Estate ID: 191

**Ref:** ba5610314

For Sale: Prime Retail Space on Spyrou Kyprianou Avenue – 204 m² | Noble Center? Limassol, Mesa GeitoniaKey Features: Total area: 204 m² (ground floor + mezzanine)Located in the prestigious Noble Center by ImperioEnergy Certificate: PendingYear of construction: 2016Building status:

ResaleSpecifications: Elegant glass façade & amp; modern architectureCeramic flooring throughoutSplit-unit A/C systems (heating & amp; cooling)Kitchen & amp; WC on the mezzanine3 private parking spacesAdditional customer parking in front of the shopCommunal roof gardenTitle deed availableIdeal for: Showroom • Boutique • High-visibility office • Flagship storeThis high-profile commercial space offers an ex...