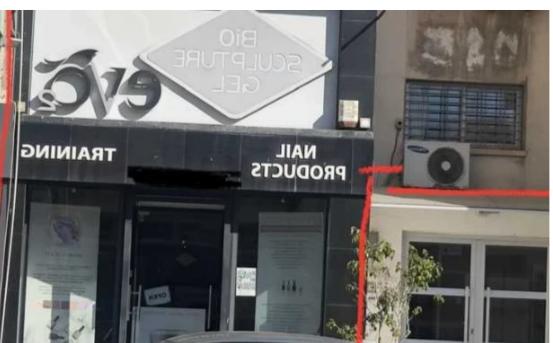

## b

Limassol, Trilogy-Complex-Neapoli-3106, Cyprus

**Offered at:** € 195,000

Estate ID: 191

**Ref:** ba5610314

For Sale: Prime Retail Space on Spyrou Kyprianou Avenue – 204 m² | Noble Center? Limassol, Mesa GeitoniaKey Features: Total area: 204 m² (ground floor + mezzanine)Located in the prestigious Noble Center by ImperioEnergy Certificate: PendingYear of construction: 2016Building status:

ResaleSpecifications: Elegant glass façade & amp; modern architectureCeramic flooring throughoutSplit-unit A/C systems (heating & amp; cooling)Kitchen & amp; WC on the mezzanine3 private parking spacesAdditional customer parking in front of the shopCommunal roof gardenTitle deed availableIdeal for: Showroom • Boutique • High-visibility office • Flagship storeThis high-profile commercial space offers an ex...