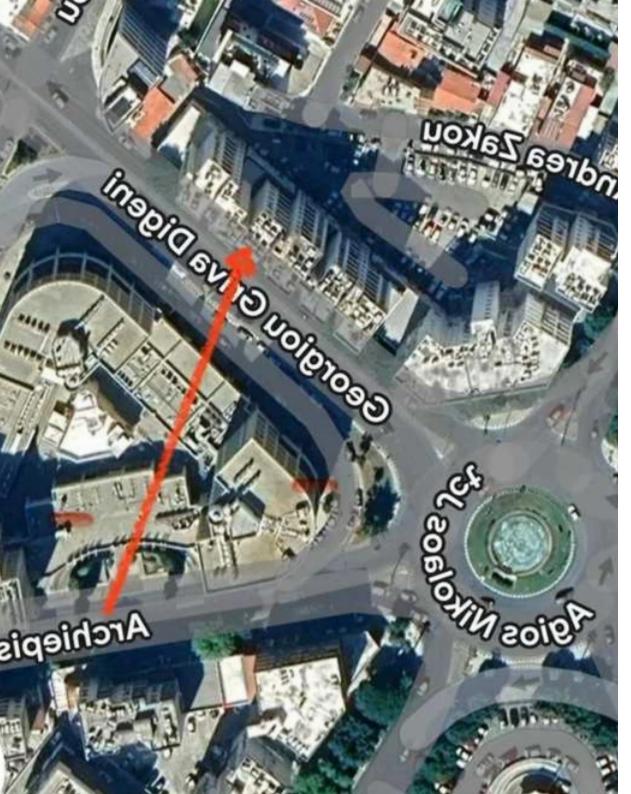

## **Shop no.8 limassol center block**

## b

Limassol, Trilogy-Complex-Neapoli-3106, Cyprus

**Offered at:** € 195,000

Estate ID: 191

**Ref:** ba5610314















For Sale: Prime Retail Space on Spyrou Kyprianou Avenue – 204 m² | Noble Center? Limassol, Mesa GeitoniaKey Features: Total area: 204 m² (ground floor + mezzanine)Located in the prestigious Noble Center by ImperioEnergy Certificate: PendingYear of construction: 2016Building status:

ResaleSpecifications: Elegant glass façade & amp; modern architectureCeramic flooring throughoutSplit-unit A/C systems (heating & amp; cooling)Kitchen & amp; WC on the mezzanine3 private parking spacesAdditional customer parking in front of the shopCommunal roof gardenTitle deed availableIdeal for: Showroom • Boutique • High-visibility offic