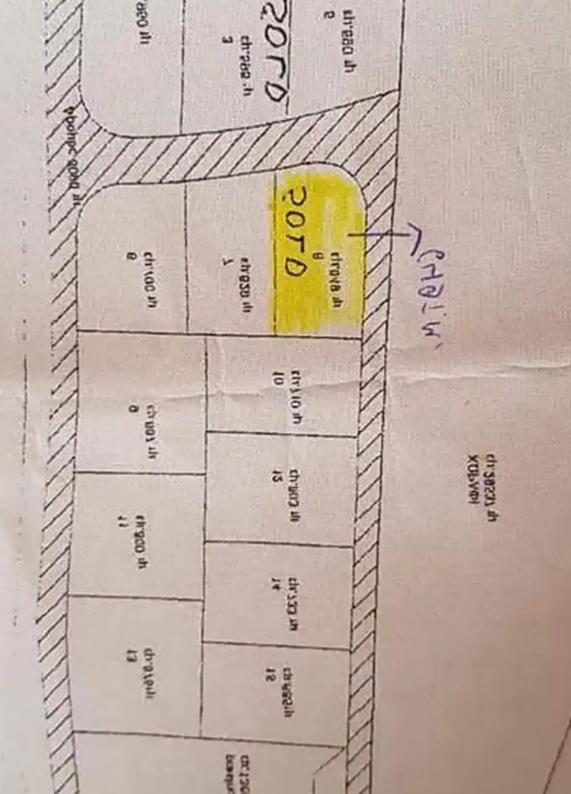

## Residential land 649 m<sup>2</sup>

Limassol, Souni-4717, Cyprus

Offered at: €150,000 Estate ID: 189 Ref: ba5347930

For Sale: Residential Corner Plot with Bay View in Souni – 649 m<sup>2</sup>? Limassol, SouniKey Features:Plot size: 649 m<sup>2</sup>Title Deed: Not availableZoning: ResidentialBuilding Density: 20%Corner plotAdjacent to green areaBeautiful view of Episkopi BayWhy this plot: This charming corner plot in the peaceful and green area of Souni offers a rare opportunity to build your dream home with unobstructed views of Episkopi Bay. Surrounded by nature and located adjacent to a designated green area, it combines privacy with serene landscapes. Perfect for a private villa or countryside retreat.? Easy access to Limassol and nearby villages ? Quiet area with clean air and natural surroundings...