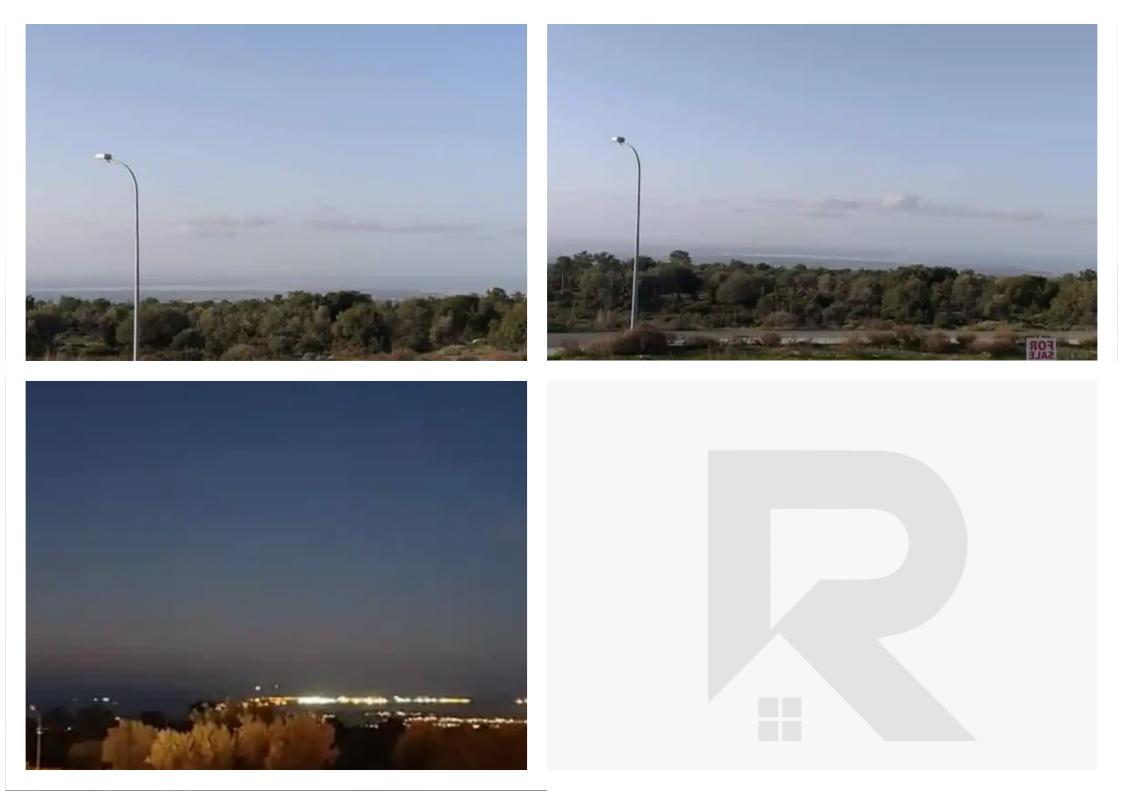

## Residential land 649 m<sup>2</sup>

Limassol, Souni-4717, Cyprus

Offered at: €150,000 Estate ID: 189 Ref: ba5347930

For Sale: Residential Corner Plot with Bay View in Souni – 649 m<sup>2</sup>? Limassol, SouniKey Features:Plot size: 649 m<sup>2</sup>Title Deed: Not availableZoning: ResidentialBuilding Density: 20%Corner plotAdjacent to green areaBeautiful view of Episkopi BayWhy this plot: This charming corner plot in the peaceful and green area of Souni offers a rare opportunity to build your dream home with unobstructed views of Episkopi Bay. Surrounded by nature and located adjacent to a designated green area, it combines privacy with serene landscapes. Perfect for a private villa or countryside retreat.? Easy access to Limassol and nearby villages ? Quiet area with clean air and natural surroundings...