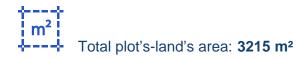

## Agricultural land 3215 m<sup>2</sup>

Limassol, Apesia-4541, Cyprus

**Offered at:** € 160,000

**Estate ID:** 188

Ref: ba5344176

For Sale: Agricultural Plot in Apesia – 3,215 m<sup>2</sup>? Limassol District, Apesia VillageKey Details:Plot Size: 3,215 m<sup>2</sup>Title Deed: Not availableZoning: AgriculturalRoad Access: Attached to public roadTopography: Flat, easy to buildProperty Highlights: Located just 25 minutes from Limassol's beaches, this agricultural land in Apesia offers an excellent opportunity for development. The plot is perfectly level, making construction simple, and enjoys stunning mountain and sunset views.Essential amenities such as supermarkets, gas stations, and bakeries are available in the nearby village. In addition, The Heritage Private School and The Island Private School are only 7 minutes away, making t...