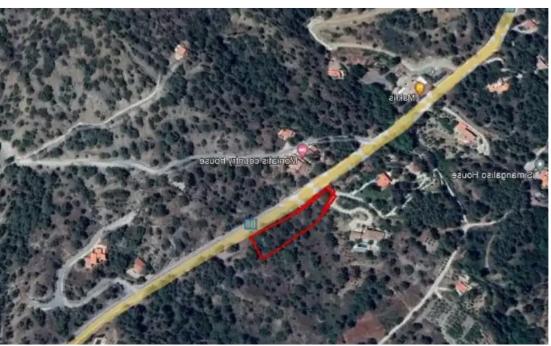

## Residential land 6588 m<sup>2</sup>

Limassol, Moniatis-4747, Cyprus

**Offered at:** €280,000

Estate ID: 183

**Ref:** ba5334916

Total plot's-land's area: 6588 m²

Coverage: 0 %

Available from: 2025-04-14

Offered at: 280,000

Type: **Residentia** 

For Sale: Residential Plot in Moniatis – Forest Location ? Limassol, Moniatis? Plot DetailsTotal Area: 6,588 m²Planning Zone: H5Coverage: Not specifiedRoad Access: Direct access from the main roadViews: Surrounded by natural forest landscape? Property HighlightsTwo merged residential plotsLocated in the heart of the forestJust a 5-minute drive from the popular mountain village of Pano PlatresIdeal for a holiday home, countryside retreat, or investmentPeaceful, green environment with fresh mountain air...