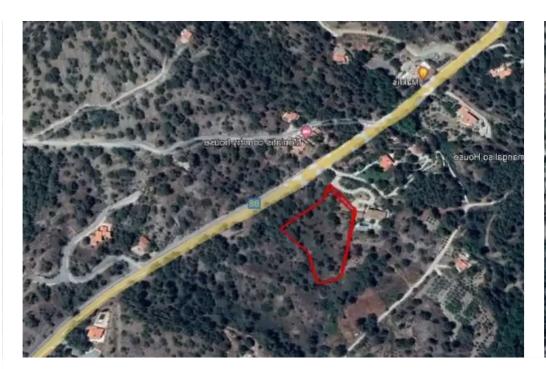

## Residential land 6588 m<sup>2</sup>

Limassol, Moniatis-4747, Cyprus

**Offered at:** €280,000

Estate ID: 183

**Ref:** ba5334916

Total plot's-land's area: 6588 m²

Coverage: 0 %

Available from: 2025-04-14

Offered at: 280,000

Type: **Residentia** 

For Sale: Residential Plot in Moniatis – Forest Location ? Limassol, Moniatis? Plot DetailsTotal Area: 6,588 m²Planning Zone: H5Coverage: Not specifiedRoad Access: Direct access from the main roadViews: Surrounded by natural forest landscape? Property HighlightsTwo merged residential plotsLocated in the heart of the forestJust a 5-minute drive from the popular mountain village of Pano PlatresIdeal for a holiday home, countryside retreat, or investmentPeaceful, green environment with fresh mountain air...