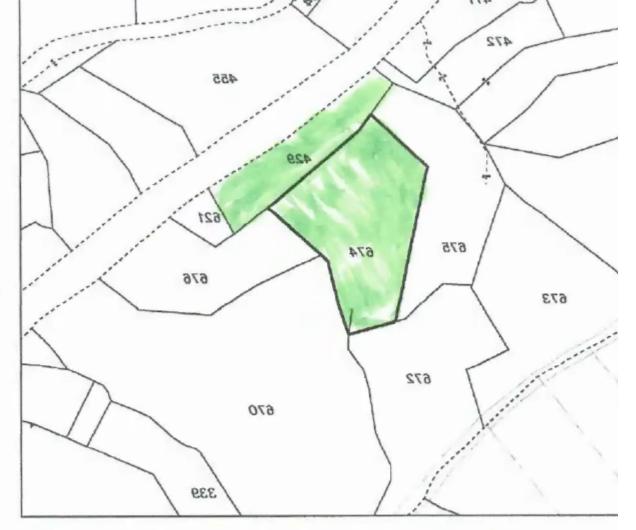

## Residential land 6588 m<sup>2</sup>

Limassol, Moniatis-4747, Cyprus

**Offered at:** €280,000

Estate ID: 183

**Ref:** ba5334916

Total plot's-land's area: 6588 m²

Coverage: 0 %

Available from: 2025-04-14

Offered at: 280,000

Type: **Residentia** 

For Sale: Residential Plot in Moniatis – Forest Location ? Limassol, Moniatis? Plot DetailsTotal Area: 6,588 m²Planning Zone: H5Coverage: Not specifiedRoad Access: Direct access from the main roadViews: Surrounded by natural forest landscape? Property HighlightsTwo merged residential plotsLocated in the heart of the forestJust a 5-minute drive from the popular mountain village of Pano PlatresIdeal for a holiday home, countryside retreat, or investmentPeaceful, green environment with fresh mountain air...