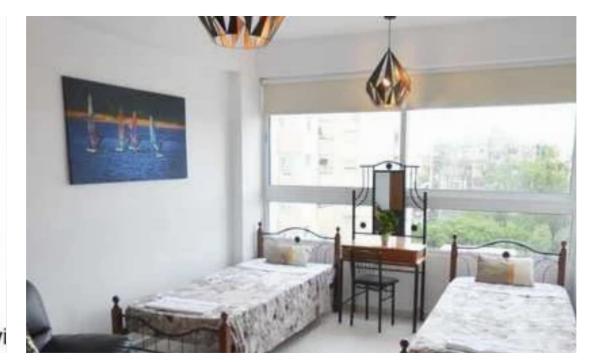

Available from: 2025-04-14

Offered at: 1,70

Гуре: **Apartment** 

? Beachfront 2-Bedroom Apartment in Neapoli, Limassol? Area: Neapoli ? Bedrooms: 2 ? Bathrooms: 2 ? Internal Area: 100 m² ? Floor: 4th ? Parking: Uncovered ? Furniture: Furnished ? Energy Efficiency: A ? Pets: Not allowedThis beautifully renovated 2-bedroom apartment is situated on the prestigious 28th October Street, directly across from the beachfront in the highly desirable Neapoli area of Limassol. It offers a rare combination of comfort, style, and prime location—ideal for those seeking modern coastal living in the heart of the city.Enjoy completely unobstructed panoramic sea views from the master bedroom and spacious living room. The apartment has recen...