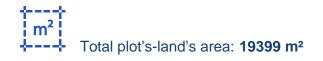

## Agricultural land 19399 m<sup>2</sup>

Limassol, Arakapas-4563, Cyprus

Offered at: €110,000 Estate ID: 166 Ref: ba5092940

For Sale: Agricultural Land 19,399 m<sup>2</sup> | Arakapas, Limassol District ? Limassol, Arakapas (Troodos Villages)Key Features: • Plot size: 19,399 m<sup>2</sup> • Zone:
Z1 (Agricultural) • Density: 6% • Road frontage: Available • Views: Mountain and countryside • Title deed: Not availableLocated in the serene village of Arakapas, this expansive agricultural land is ideal for farming, nature projects, or long-term investment. The property benefits from a peaceful environment in the Troodos foothills and enjoys easy access from the main road.Whether you're seeking to invest in Cyprus&#39; tranquil countryside or develop an agricultural venture, this plot offers potential at a great value....