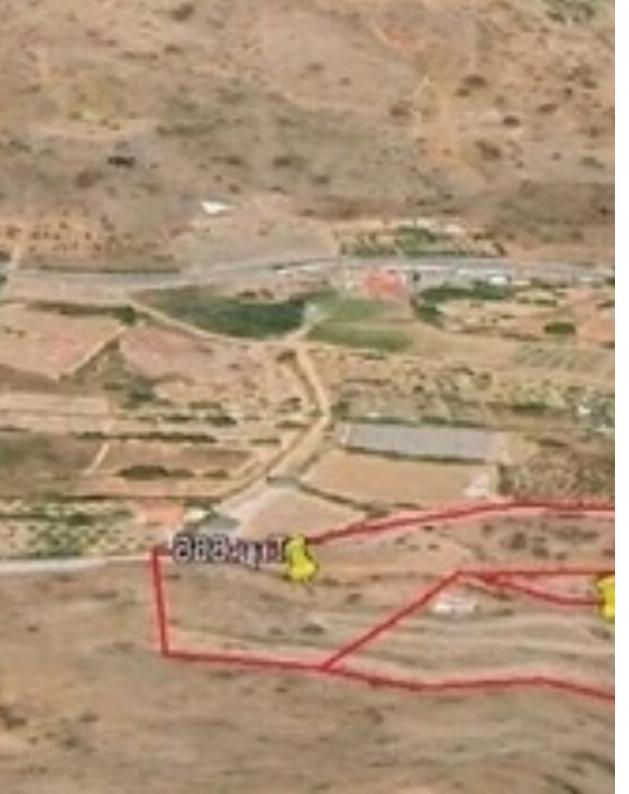

## Agricultural land 19399 m<sup>2</sup>

Limassol, Arakapas-4563, Cyprus

Offered at: €110,000 Estate ID: 166 Ref: ba5092940

For Sale: Agricultural Land 19,399 m<sup>2</sup> | Arakapas, Limassol District ? Limassol, Arakapas (Troodos Villages)Key Features: • Plot size: 19,399 m<sup>2</sup> • Zone:
Z1 (Agricultural) • Density: 6% • Road frontage: Available • Views: Mountain and countryside • Title deed: Not availableLocated in the serene village of Arakapas, this expansive agricultural land is ideal for farming, nature projects, or long-term investment. The property benefits from a peaceful environment in the Troodos foothills and enjoys easy access from the main road.Whether you're seeking to invest in Cyprus&#39; tranquil countryside or develop an agricultural venture, this plot offers potential at a great value....

## **Estate on map:**