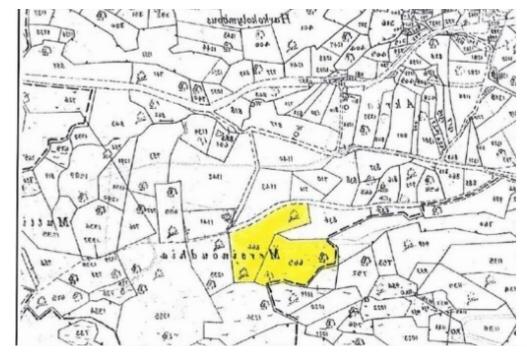

## Agricultural land 19399 m<sup>2</sup>

Limassol, Arakapas-4563, Cyprus

Offered at: €110,000 Estate ID: 166 Ref: ba5092940

For Sale: Agricultural Land 19,399 m<sup>2</sup> | Arakapas, Limassol District ? Limassol, Arakapas (Troodos Villages)Key Features: • Plot size: 19,399 m<sup>2</sup> • Zone:
Z1 (Agricultural) • Density: 6% • Road frontage: Available • Views: Mountain and countryside • Title deed: Not availableLocated in the serene village of Arakapas, this expansive agricultural land is ideal for farming, nature projects, or long-term investment. The property benefits from a peaceful environment in the Troodos foothills and enjoys easy access from the main road.Whether you're seeking to invest in Cyprus&#39; tranquil countryside or develop an agricultural venture, this plot offers potential at a great value....

## **Estate on map:**