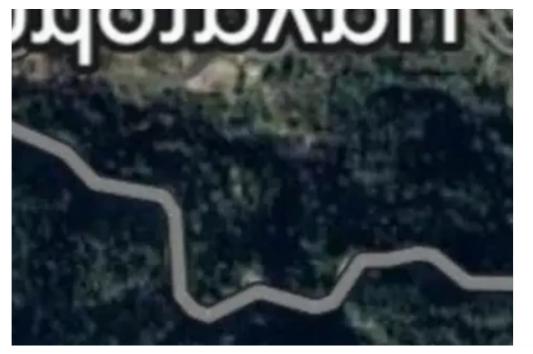

## Agricultural land 1400 m<sup>2</sup>

Limassol, Palaiomylos-4845, Cyprus

**Offered at:** €20,000

Estate ID: 161

**Ref:** ba5221885

Total plot's-land's area: 1400 m²

Density: 6 %

Available from: 2025-04-11

Offered at: 20,000

Type: **Agricultura** 

For Sale: Agricultural plot in Palaiomylos village – Quick Sale Opportunity? Limassol, Palaiomylos? Property Details:Plot size: 1,400 m²Building density: 6%Title deed: Not availableRoad access: Registered road frontage? Highlights:Peaceful and scenic location in the mountainsOnly 5 minutes from Prodromos villageIdeal for agricultural use or as a countryside retreatAttractive offer for quick saleThis land offers a great opportunity for investment or private use, surrounded by natural beauty and with easy access to nearby villages....