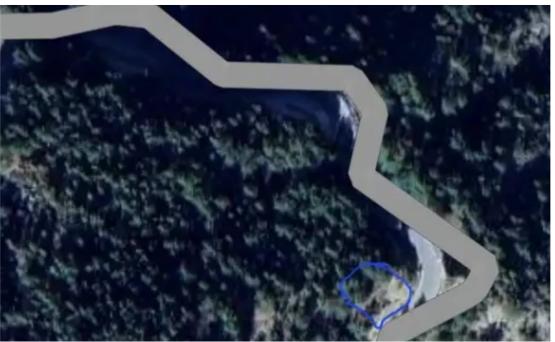

## Agricultural land 1400 m<sup>2</sup>

Limassol, Palaiomylos-4845, Cyprus

**Offered at:** €20,000

Estate ID: 161

**Ref:** ba5221885

Total plot's-land's area: 1400 m²

Density: 6 %

Available from: 2025-04-11

Offered at: 20,000

Type: **Agricultura** 

For Sale: Agricultural plot in Palaiomylos village – Quick Sale Opportunity? Limassol, Palaiomylos? Property Details:Plot size: 1,400 m²Building density: 6%Title deed: Not availableRoad access: Registered road frontage? Highlights:Peaceful and scenic location in the mountainsOnly 5 minutes from Prodromos villageIdeal for agricultural use or as a countryside retreatAttractive offer for quick saleThis land offers a great opportunity for investment or private use, surrounded by natural beauty and with easy access to nearby villages....

## **Estate on map:**