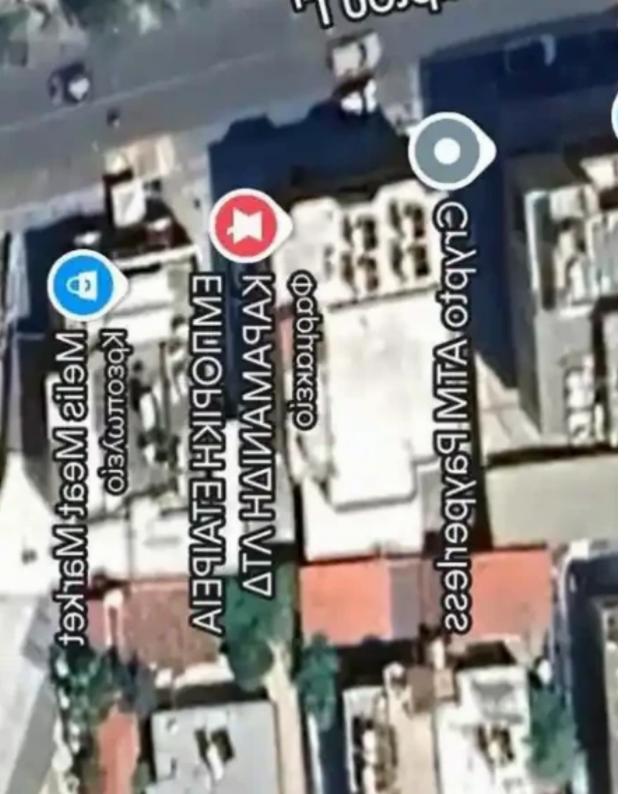

## Residential land 590 m<sup>2</sup>

Limassol, Grigori-Afxentiou-Timou-Prodromou-Mesa-Geitonia-4003, Cyprus

**Offered at:** €850,000

Estate ID: 153

**Ref:** ba5432070

μερομηνία Εγγραφής: 14/10/2002

Aprende Camenou: 5/AX/1112/2002