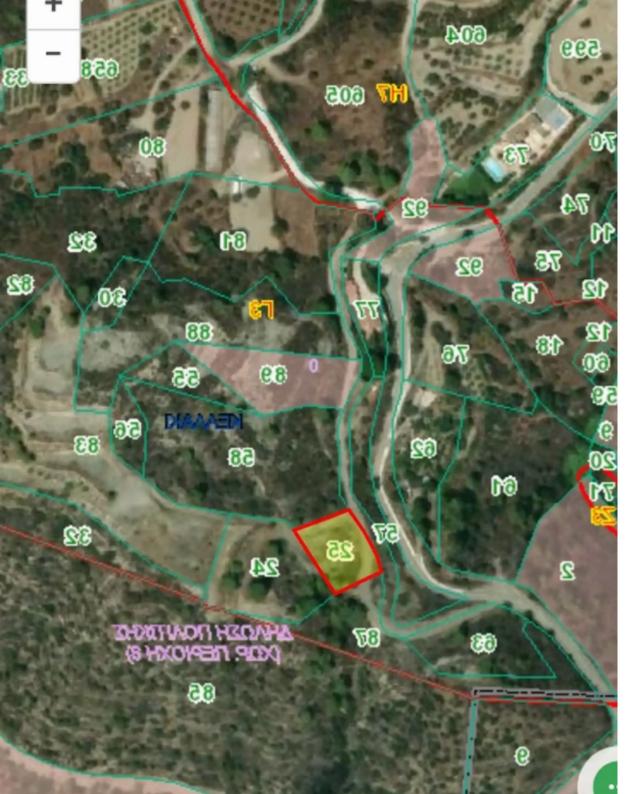

## Agricultural land 14717 m<sup>2</sup>

Limassol, Prastio-Kellaki-4505, Cyprus

**Offered at:** € 165,000

Estate ID: 152

**Ref:** ba5318098

Total plot's-land's area: 14717 m²

Available from: 2025-04-11

Offered at: 165,00

Type: Agricultura

For Sale: Agricultural Land in Prastio Kellaki – 14,717 m² with Panoramic Views of Limassol? Limassol District, Prastio KellakiA unique opportunity to own three adjoining agricultural plots in the picturesque area of Prastio Kellaki, just a short drive from Limassol. Nestled on elevated terrain, this land offers unobstructed panoramic views of the city and the surrounding countryside.? Key Details:Total Area: 14,717 m²Planning Zone: ?3 – AgriculturalRoad Frontage: YesTopography: Slightly sloped, ideal for various agricultural or eco-projectsUtilities: Not currently connectedTitle Deeds:

## **Estate on map:**