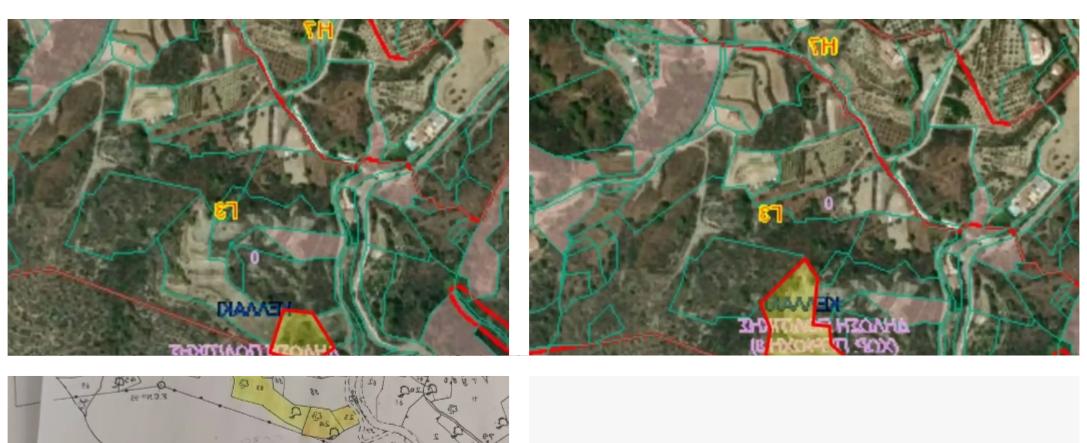

## Agricultural land 14717 m<sup>2</sup>

Limassol, Prastio-Kellaki-4505, Cyprus

**Offered at:** € 165,000

Estate ID: 152

**Ref:** ba5318098

Total plot's-land's area: 14717 m²

Available from: 2025-04-11

Offered at: 165,00

Type: Agricultura

For Sale: Agricultural Land in Prastio Kellaki – 14,717 m² with Panoramic Views of Limassol? Limassol District, Prastio KellakiA unique opportunity to own three adjoining agricultural plots in the picturesque area of Prastio Kellaki, just a short drive from Limassol. Nestled on elevated terrain, this land offers unobstructed panoramic views of the city and the surrounding countryside.? Key Details:Total Area: 14,717 m²Planning Zone: ?3 – AgriculturalRoad Frontage: YesTopography: Slightly sloped, ideal for various agricultural or eco-projectsUtilities: Not currently connectedTitle Deeds:

## **Estate on map:**