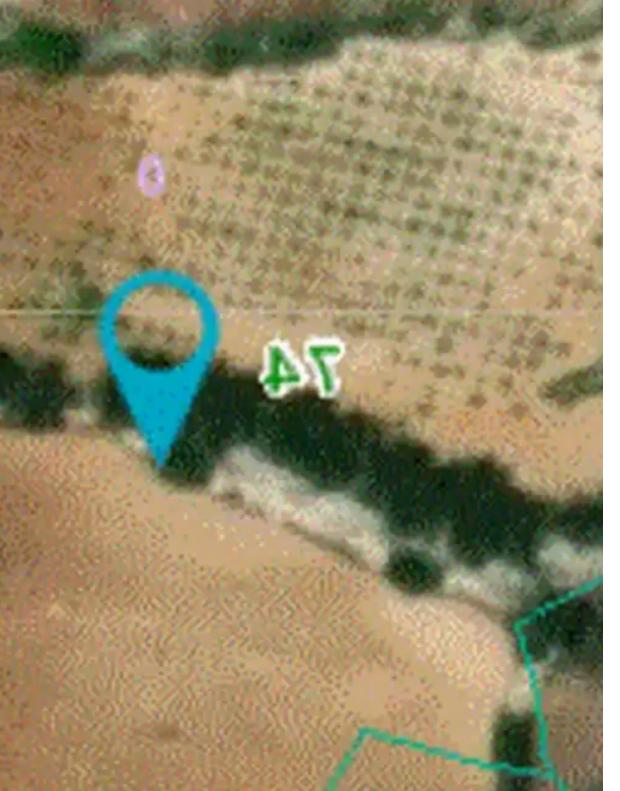

## Residential land 8696 m<sup>2</sup>

Limassol, Mediterranean-Hospital-Agia-Phyla-Agia-Fylaxis-3117, Cyprus

Offered at: €230,000 Estate ID: 150 Ref: ba5327171

For Sale: 4-Bedroom Luxury Apartment with Sea View in Parekklisia ? Limassol District, Parekklisia | Postal Code: 4533Price: Contact for detailsFloor: 3rdBedrooms: 4Bathrooms: 4Parking Spaces: 2Indoor Covered Area: 170 m<sup>2</sup>Uncovered Verandas: 30 m<sup>2</sup>Common Areas: 200 m<sup>2</sup>Parcel Size: No garden areaViews: Stunning sea viewsRenovation: Brand new, fully renovatedEnergy Efficiency: Category AVAT: No VATTitle Deed: Title deed is issued? Building Overview: Situated in the prestigious tourist area of Parekklisia, this modern 4-bedroom apartment is the epitome of luxury living. The property offers stunning sea views from its spacious balconies and is located just a short drive from Limassol's v...