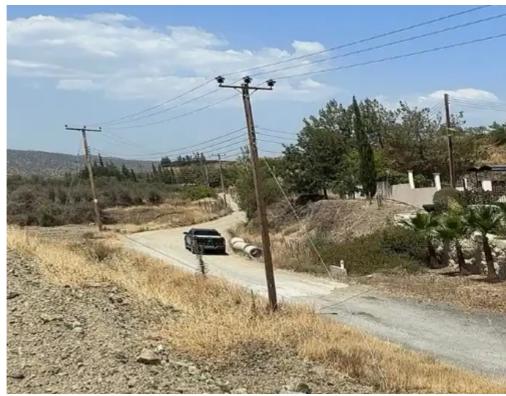

Offered at: 785,000

Type: **Agricultura** 

For Sale: 14,622 m² Agricultural Land with Sea View in Monagroulli? Limassol District, Monagroulli | Postal Code: 4524Land Size: 14,622 m²Zoning: AgriculturalBuilding Density: 6%Title Deed: Not available yetUtilities: Water and electricity availableTopography: Flat surface, ideal for buildingRoad Access: YesOwnership: One registered owner? Property Description: Set in the serene village of Monagroulli, this spacious plot of over 14,000 square meters is a rare gem offering stunning sea views from its elevated position. The land is surrounded by established residential homes, making it perfect for a peaceful retreat, eco-friendly development, or long-term investment.? Key Features:...