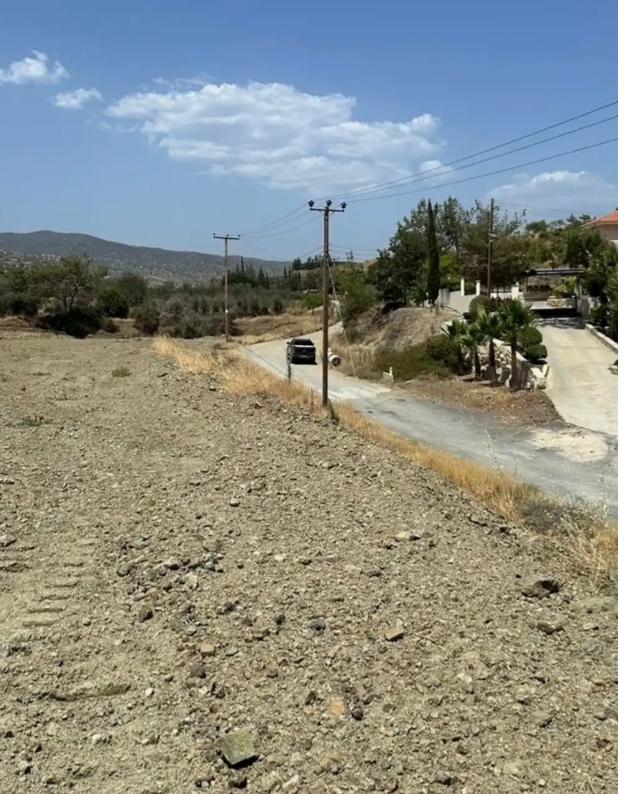

Offered at: 785,000

Type: **Agricultura** 

For Sale: 14,622 m² Agricultural Land with Sea View in Monagroulli? Limassol District, Monagroulli | Postal Code: 4524Land Size: 14,622 m²Zoning: AgriculturalBuilding Density: 6%Title Deed: Not available yetUtilities: Water and electricity availableTopography: Flat surface, ideal for buildingRoad Access: YesOwnership: One registered owner? Property Description: Set in the serene village of Monagroulli, this spacious plot of over 14,000 square meters is a rare gem offering stunning sea views from its elevated position. The land is surrounded by established residential homes, making it perfect for a peaceful retreat, eco-friendly development, or long-term investment.? Key Features:...