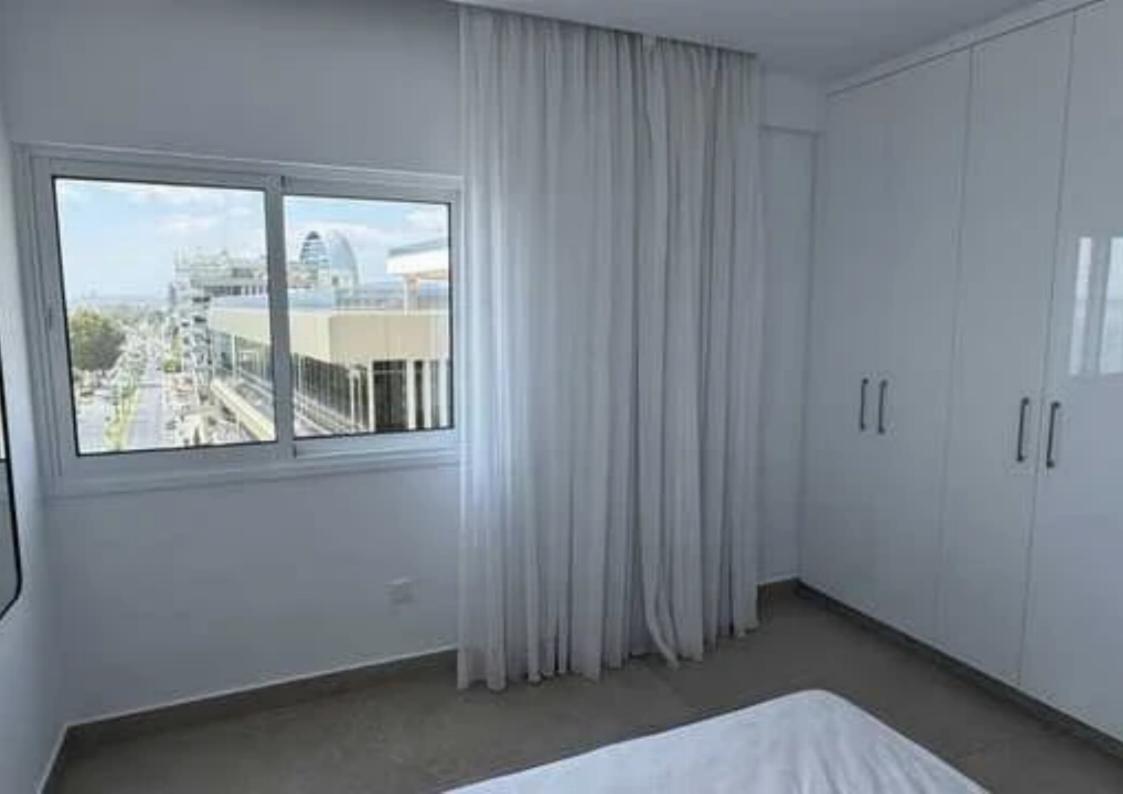

Available from: 2025-04-11

Offered at: 2,500

Гуре: **Apartment** 

? Spacious 2-Bedroom Apartment for Rent | Neapoli, Limassol? Location: Neapoli, Limassol ? Bedrooms: 2 ? Bathrooms: 1 ? Floor: 7th floor ? Parking:

Uncovered ? Size: 80 m² (Indoor Area) ? Energy Efficiency: Certificate pending ? Pets: Allowed? Property Overview: This bright and fully furnished 2bedroom apartment is located in the vibrant Neapoli area, just a short walk from the beach and key amenities. Situated on the 7th floor, it offers stunning
panoramic views of the city and the Mediterranean Sea, making it an ideal home for those who appreciate comfort and a prime location.? Key