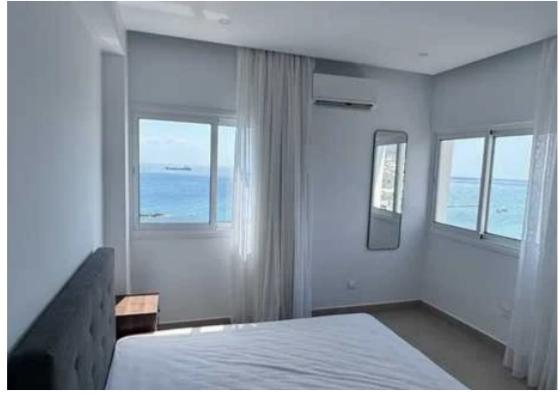

Available from: 2025-04-11

Offered at: 2,500

Гуре: **Apartment** 

? Spacious 2-Bedroom Apartment for Rent | Neapoli, Limassol? Location: Neapoli, Limassol ? Bedrooms: 2 ? Bathrooms: 1 ? Floor: 7th floor ? Parking:

Uncovered ? Size: 80 m² (Indoor Area) ? Energy Efficiency: Certificate pending ? Pets: Allowed? Property Overview: This bright and fully furnished 2bedroom apartment is located in the vibrant Neapoli area, just a short walk from the beach and key amenities. Situated on the 7th floor, it offers stunning
panoramic views of the city and the Mediterranean Sea, making it an ideal home for those who appreciate comfort and a prime location.? Key