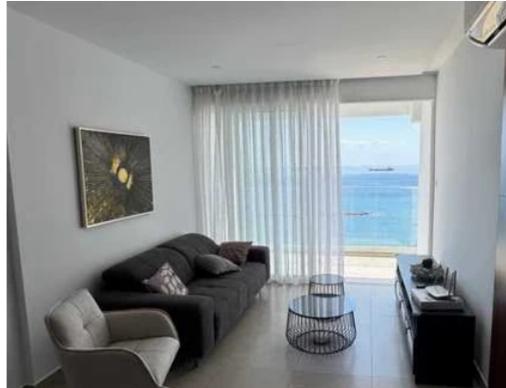

Uncovered ? Size: 80 m² (Indoor Area) ? Energy Efficiency: Certificate pending ? Pets: Allowed? Property Overview: This bright and fully furnished 2bedroom apartment is located in the vibrant Neapoli area, just a short walk from the beach and key amenities. Situated on the 7th floor, it offers stunning
panoramic views of the city and the Mediterranean Sea, making it an ideal home for those who appreciate comfort and a prime location.? Key