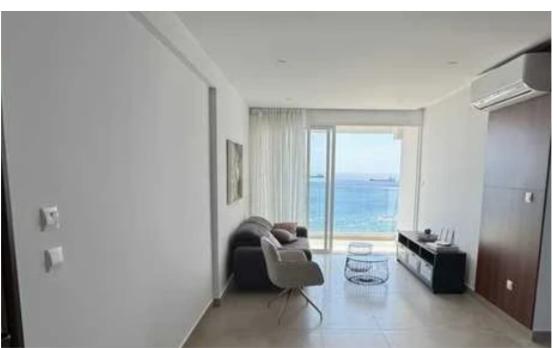

Uncovered ? Size: 80 m² (Indoor Area) ? Energy Efficiency: Certificate pending ? Pets: Allowed? Property Overview: This bright and fully furnished 2bedroom apartment is located in the vibrant Neapoli area, just a short walk from the beach and key amenities. Situated on the 7th floor, it offers stunning
panoramic views of the city and the Mediterranean Sea, making it an ideal home for those who appreciate comfort and a prime location.? Key