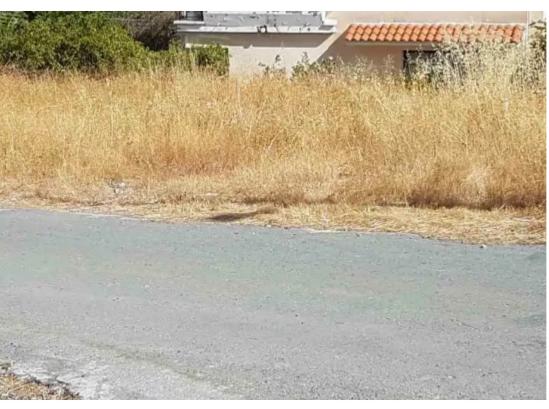

## Residential land 2318 m<sup>2</sup>

Limassol, Pera-Pedi-4779 , Cyprus

Offered at: €180,000 Estate ID: 141 Ref: ba5299835

For Sale: Residential Plot in Pera Pedi, Limassol District ? Limassol District, Pera Pedi | Postal Code: 4779Plot Size: 2,318 m<sup>2</sup>Planning Zone: H5Building Density: 30%Coverage Ratio: 20%Floors Allowed: 2Title Deed: Not yet availableRoad Frontage: YesUtilities: Direct access to water and electricity? Property Description: A beautiful residential plot is available for sale in the charming village of Pera Pedi, located in the scenic Limassol district. The plot offers a peaceful environment surrounded by natural beauty, with stunning views toward Troodos Mountains and Platres village.Located in a serene neighborhood, it provides direct access to water and electricity and is ideal for build...