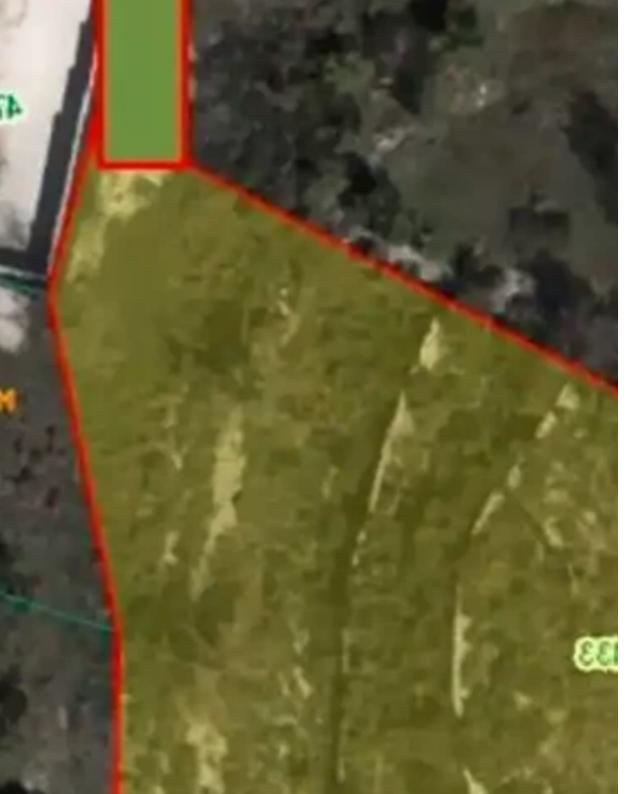

## Residential land 2318 m<sup>2</sup>

Limassol, Pera-Pedi-4779 , Cyprus

Offered at: €180,000 Estate ID: 141 Ref: ba5299835

For Sale: Residential Plot in Pera Pedi, Limassol District ? Limassol District, Pera Pedi | Postal Code: 4779Plot Size: 2,318 m<sup>2</sup>Planning Zone: H5Building Density: 30%Coverage Ratio: 20%Floors Allowed: 2Title Deed: Not yet availableRoad Frontage: YesUtilities: Direct access to water and electricity? Property Description: A beautiful residential plot is available for sale in the charming village of Pera Pedi, located in the scenic Limassol district. The plot offers a peaceful environment surrounded by natural beauty, with stunning views toward Troodos Mountains and Platres village.Located in a serene neighborhood, it provides direct access to water and electricity and is ideal for build...