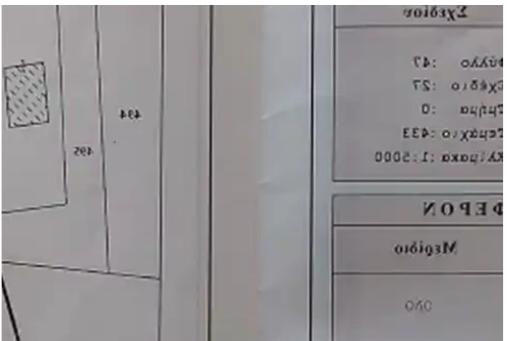

## Residential land 2318 m<sup>2</sup>

Limassol, Pera-Pedi-4779 , Cyprus

Offered at: €180,000 Estate ID: 141 Ref: ba5299835

For Sale: Residential Plot in Pera Pedi, Limassol District ? Limassol District, Pera Pedi | Postal Code: 4779Plot Size: 2,318 m<sup>2</sup>Planning Zone: H5Building Density: 30%Coverage Ratio: 20%Floors Allowed: 2Title Deed: Not yet availableRoad Frontage: YesUtilities: Direct access to water and electricity? Property Description: A beautiful residential plot is available for sale in the charming village of Pera Pedi, located in the scenic Limassol district. The plot offers a peaceful environment surrounded by natural beauty, with stunning views toward Troodos Mountains and Platres village.Located in a serene neighborhood, it provides direct access to water and electricity and is ideal for build...