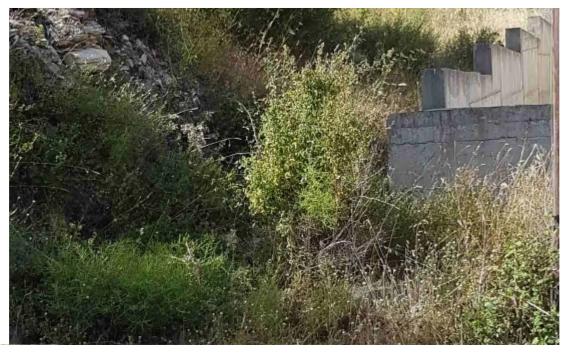

## Residential land 2318 m<sup>2</sup>

Limassol, Pera-Pedi-4779 , Cyprus

Offered at: €180,000 Estate ID: 141 Ref: ba5299835

For Sale: Residential Plot in Pera Pedi, Limassol District ? Limassol District, Pera Pedi | Postal Code: 4779Plot Size: 2,318 m<sup>2</sup>Planning Zone: H5Building Density: 30%Coverage Ratio: 20%Floors Allowed: 2Title Deed: Not yet availableRoad Frontage: YesUtilities: Direct access to water and electricity? Property Description: A beautiful residential plot is available for sale in the charming village of Pera Pedi, located in the scenic Limassol district. The plot offers a peaceful environment surrounded by natural beauty, with stunning views toward Troodos Mountains and Platres village.Located in a serene neighborhood, it provides direct access to water and electricity and is ideal for build...