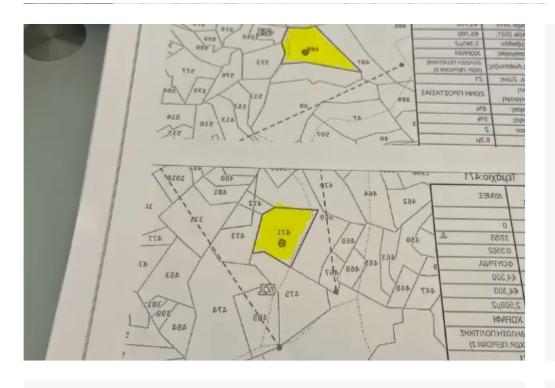

## (Share) Agricultural land 15000

## $m^2$

Limassol, Foresk-Park-Panagia-Evangelistria-Agia-Fylaxis-3112 , Cyprus

**Offered at:** €80,000

Estate ID: 140

Ref: ba5218131

Total plot's-land's area: 15000 m²

Available from: 2025-04-11

Offered at: **80,000** 

Type: Agricultura

For Sale: Agricultural Land in Agia Fylaxis, Limassol? Limassol, Agia Fylaxis (Dymes Area) | Postal Code: 3112Plot Size: 15,000 m²Category:

Agricultural LandTitle Deed: AvailableRoad Access: YesWater Access: Includes one plot with an unused borehole? Property Overview: Two adjacent agricultural plots are available for sale in the Dymes area of Agia Fylaxis, Limassol. These spacious plots span a total of 15,000 square meters, offering excellent potential for agricultural or investment use. One of the plots includes an existing borehole that has not yet been utilized, providing access to a valuable water source for future use. The land benefits from road access and is located within a p...

## **Estate on map:**