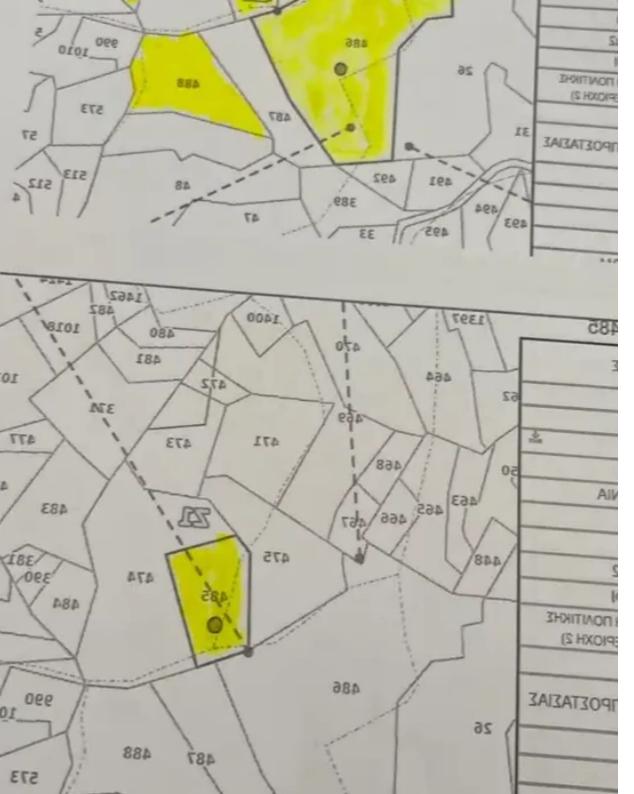

## (Share) Agricultural land 15000

## $m^2$

Limassol, Foresk-Park-Panagia-Evangelistria-Agia-Fylaxis-3112 , Cyprus

**Offered at:** €80,000

Estate ID: 140

Ref: ba5218131

Total plot's-land's area: 15000 m²

Available from: 2025-04-11

Offered at: **80,000** 

Type: Agricultura

For Sale: Agricultural Land in Agia Fylaxis, Limassol? Limassol, Agia Fylaxis (Dymes Area) | Postal Code: 3112Plot Size: 15,000 m²Category:

Agricultural LandTitle Deed: AvailableRoad Access: YesWater Access: Includes one plot with an unused borehole? Property Overview: Two adjacent agricultural plots are available for sale in the Dymes area of Agia Fylaxis, Limassol. These spacious plots span a total of 15,000 square meters, offering excellent potential for agricultural or investment use. One of the plots includes an existing borehole that has not yet been utilized, providing access to a valuable water source for future use. The land benefits from road access and is located within a p...

## **Estate on map:**