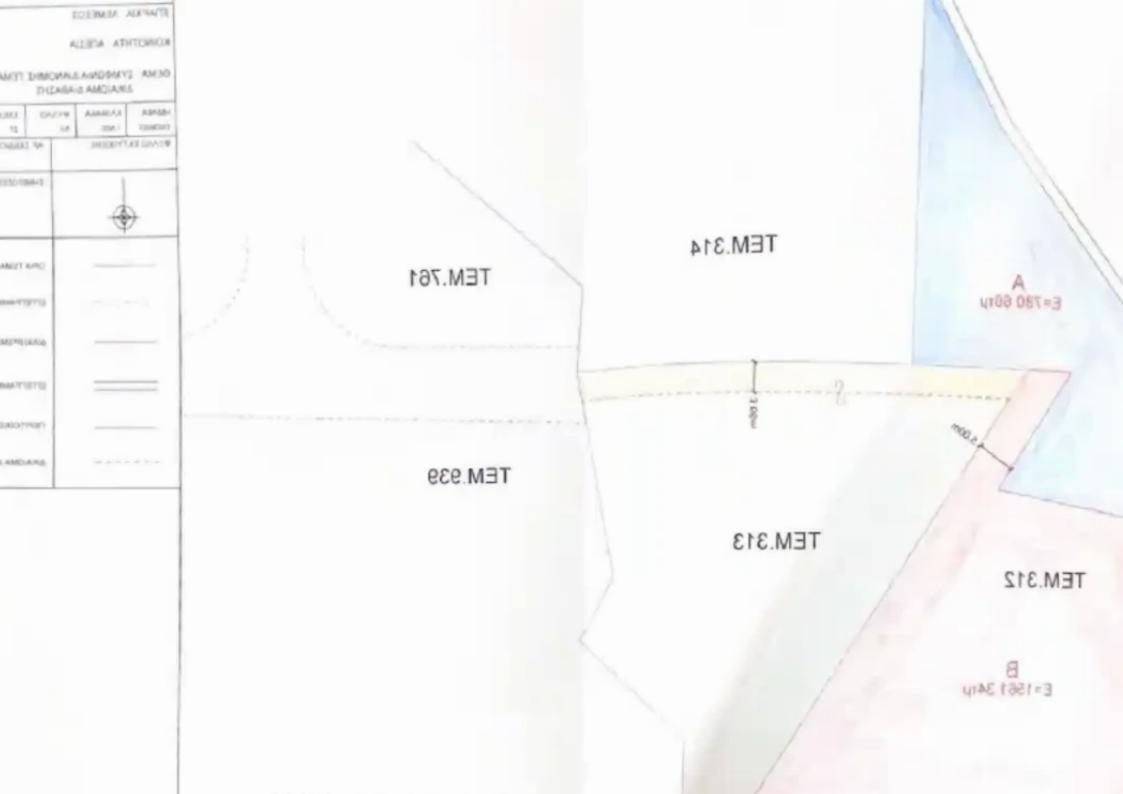

## m<sup>2</sup>

Limassol, Apesia-4541, Cyprus

Offered at: € 95,000 Estate ID: 138 Ref: ba5279733

| τεμάχ(ο:312<br>χλίραπα;1:5000 | :Δεκάρια :Ζ Τετρ.Κέτρα: 342<br>:Όπως φαίνονται στο επίσημο Κτηματικό σχέδι | intenn<br>Steopa                                                                          |
|-------------------------------|----------------------------------------------------------------------------|-------------------------------------------------------------------------------------------|
| YMΦEPON                       | <b>ETOIXEIA IAIOKTHTH KAI E</b>                                            |                                                                                           |
| Megiõeo                       | μοκαθησι του από ο.Ο.                                                      | Διαχριτικός<br>Αριθμός                                                                    |
| 2/3                           |                                                                            |                                                                                           |
| : S/E/1660/2023               | οφής : 29/05/2023 Αριθμός Φακέλου<br>(της Ιαιοκτησίας                      |                                                                                           |
|                               |                                                                            |                                                                                           |
|                               |                                                                            | XAPAGI<br>XANOVALEE : 4                                                                   |
| /01/2021: <b>€45</b> .700,00  | ::قطة 01/01/2018: €45.700,00 01/                                           | IQARONIEE : 4                                                                             |
| /01/2021: <b>€45</b> .700,00  | 14 σης 01/01/2018: €45.700,00 01/<br>59χουν ξένα δένδρα (5/EE/557004/1980) | XOFADI<br>XANOYDIEE : 4<br>Af(& Pev. Extip<br>Reneiceste                                  |
| /01/2021: €45.700,00          | άρχουν ξένα δένδρα (5/EE/557004/1980)                                      | KOPADI<br>KANOYDIEE : 4<br>Ağıgırı : 4<br>Ağıgırı : 5 - 5 - 5 - 5 - 5 - 5 - 5 - 5 - 5 - 5 |

## **Estate on map:**