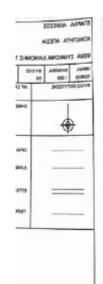

## m<sup>2</sup>

Limassol, Apesia-4541, Cyprus

Offered at: € 95,000 Estate ID: 138 Ref: ba5279733

| τεμάχ(ο:312<br>χλίραπα;1:5000 | :Δεκάρια :Ζ Τετρ.Κέτρα: 342<br>:Όπως φαίνονται στο επίσημο Κτηματικό σχέδι | intenn<br>Steopa                                                                          |
|-------------------------------|----------------------------------------------------------------------------|-------------------------------------------------------------------------------------------|
| YMΦEPON                       | <b>ETOIXEIA IAIOKTHTH KAI E</b>                                            |                                                                                           |
| Megiõeo                       | μοκαθησι του από ο.Ο.                                                      | Διαχριτικός<br>Αριθμός                                                                    |
| 2/3                           |                                                                            |                                                                                           |
| : S/E/1660/2023               | οφής : 29/05/2023 Αριθμός Φακέλου<br>(της Ιαιοκτησίας                      |                                                                                           |
|                               |                                                                            |                                                                                           |
|                               |                                                                            | XAPAGI<br>XANOVALEE : 4                                                                   |
| /01/2021: <b>€45</b> .700,00  | ::قطة 01/01/2018: €45.700,00 01/                                           | IQARONIEE : 4                                                                             |
| /01/2021: <b>€45</b> .700,00  | 14 σης 01/01/2018: €45.700,00 01/<br>59χουν ξένα δένδρα (5/EE/557004/1980) | XOFADI<br>XANOYDIEE : 4<br>Af(& Pev. Extip<br>Reneiceste                                  |
| /01/2021: €45.700,00          | άρχουν ξένα δένδρα (5/EE/557004/1980)                                      | KOPADI<br>KANOYDIEE : 4<br>Ağıgırı : 4<br>Ağıgırı : 5 - 5 - 5 - 5 - 5 - 5 - 5 - 5 - 5 - 5 |