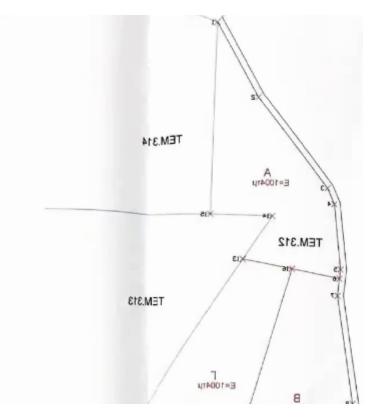

## m<sup>2</sup>

Limassol, Apesia-4541, Cyprus

Offered at: € 95,000 Estate ID: 138 Ref: ba5279733

| τεμάχ(ο:312<br>χλίραπα;1:5000 | :Δεκάρια :Ζ Τετρ.Κέτρα: 342<br>:Όπως φαίνονται στο επίσημο Κτηματικό σχέδι | intenn<br>Steopa                                                                          |
|-------------------------------|----------------------------------------------------------------------------|-------------------------------------------------------------------------------------------|
| YMΦEPON                       | <b>ETOIXEIA IAIOKTHTH KAI E</b>                                            |                                                                                           |
| Megiõeo                       | μοκαθησι του από ο.Ο.                                                      | Διαχριτικός<br>Αριθμός                                                                    |
| 2/3                           |                                                                            |                                                                                           |
| : S/E/1660/2023               | οφής : 29/05/2023 Αριθμός Φακέλου<br>(της Ιαιοκτησίας                      |                                                                                           |
|                               |                                                                            |                                                                                           |
|                               |                                                                            | XAPAGI<br>XANOVALEE : 4                                                                   |
| /01/2021: <b>€45</b> .700,00  | ::قطة 01/01/2018: €45.700,00 01/                                           | IQARONIEE : 4                                                                             |
| /01/2021: <b>€45</b> .700,00  | 14 σης 01/01/2018: €45.700,00 01/<br>59χουν ξένα δένδρα (5/EE/557004/1980) | XOFADI<br>XANOYDIEE : 4<br>Af(& Pev. Extip<br>Reneiceste                                  |
| /01/2021: €45.700,00          | άρχουν ξένα δένδρα (5/EE/557004/1980)                                      | KOPADI<br>KANOYDIEE : 4<br>Ağıgırı : 4<br>Ağıgırı : 5 - 5 - 5 - 5 - 5 - 5 - 5 - 5 - 5 - 5 |

## **Estate on map:**