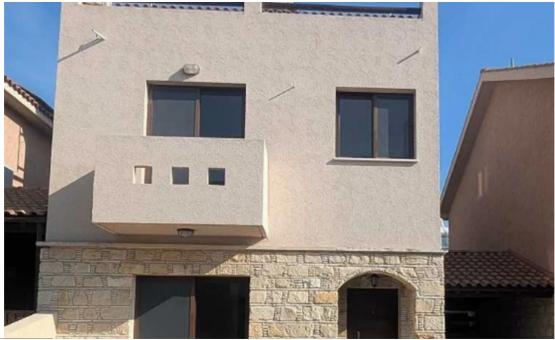

Available from: 2025-04-11

Offered at: 348,000

Type: **SemidetachedHouse** 

For Sale: 3-Bedroom Semi-Detached House in Kolossi, Limassol? Limassol, Kolossi (Apostolos Loukas area)? Property Details:Type: Semi-detached House (Resale)Year Built: 2012Indoor Covered Area: 143 m²Bedrooms: 3Bathrooms: 3 (including 1 ensuite)Parking: CoveredEnergy Efficiency Category: B+Furniture: Unfurnished? Features & Details:Type: Semi-detached House (Resale)Year Built: 2012Indoor Covered Area: 143 m²Bedrooms: 3Bathrooms: 3 (including 1 ensuite)Parking: CoveredEnergy Efficiency Category: B+Furniture: Unfurnished? Features & Details:Type: Semi-detached House (Resale)Year Built: 2012Indoor Covered Area: 143 m²Bedrooms: 3 (including 1 ensuite)Parking: CoveredEnergy Efficiency Category: B+Furniture: Unfurnished? Features & Details:Type: Semi-detached House (Resale)Year Built: 2012Indoor Covered Area: 143 m²Bedrooms: 3 bedrooms: 3 (including 1 ensuite)Parking: CoveredEnergy Efficiency Category: B+Furniture: Unfurnished? Features & Details:Type: Semi-detached House (Resale)Year Built: 2012Indoor Covered Area: 143 m²Bedrooms: 3 bedrooms: 3 (including 1 ensuite)Parking: CoveredEnergy Efficiency Category: B+Furniture: Unfurnished? Features & Details: Details