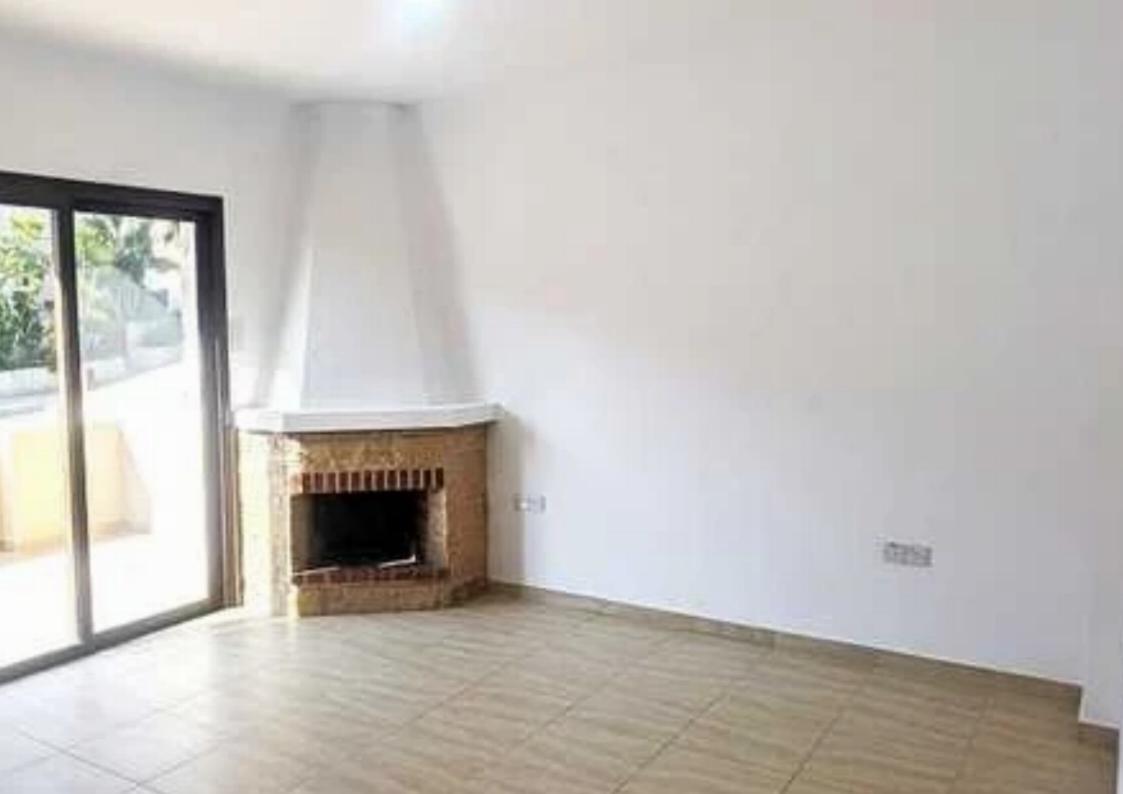

Available from: 2025-04-11

Offered at: 348,000

Type: **SemidetachedHouse** 

For Sale: 3-Bedroom Semi-Detached House in Kolossi, Limassol? Limassol, Kolossi (Apostolos Loukas area)? Property Details:Type: Semi-detached House (Resale)Year Built: 2012Indoor Covered Area: 143 m²Bedrooms: 3Bathrooms: 3 (including 1 ensuite)Parking: CoveredEnergy Efficiency Category: B+Furniture: Unfurnished? Features & Details:Type: Semi-detached House (Resale)Year Built: 2012Indoor Covered Area: 143 m²Bedrooms: 3Bathrooms: 3 (including 1 ensuite)Parking: CoveredEnergy Efficiency Category: B+Furniture: Unfurnished? Features & Details:Type: Semi-detached House (Resale)Year Built: 2012Indoor Covered Area: 143 m²Bedrooms: 3 (including 1 ensuite)Parking: CoveredEnergy Efficiency Category: B+Furniture: Unfurnished? Features & Details:Type: Semi-detached House (Resale)Year Built: 2012Indoor Covered Area: 143 m²Bedrooms: 3 bedrooms: 3 (including 1 ensuite)Parking: CoveredEnergy Efficiency Category: B+Furniture: Unfurnished? Features & Details:Type: Semi-detached House (Resale)Year Built: 2012Indoor Covered Area: 143 m²Bedrooms: 3 bedrooms: 3 (including 1 ensuite)Parking: CoveredEnergy Efficiency Category: B+Furniture: Unfurnished? Features & Details: Details