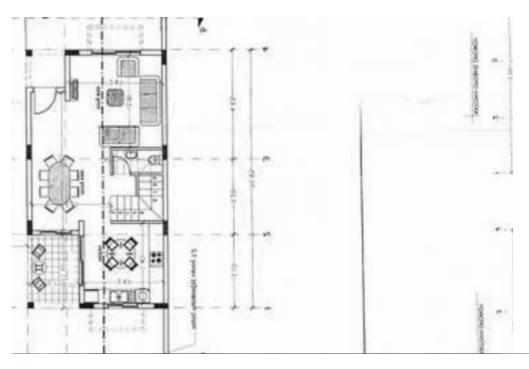

Available from: 2025-04-11

Offered at: 348,000

Type: **SemidetachedHouse** 

For Sale: 3-Bedroom Semi-Detached House in Kolossi, Limassol? Limassol, Kolossi (Apostolos Loukas area)? Property Details:Type: Semi-detached House (Resale)Year Built: 2012Indoor Covered Area: 143 m²Bedrooms: 3Bathrooms: 3 (including 1 ensuite)Parking: CoveredEnergy Efficiency Category: B+Furniture: Unfurnished? Features & Details:Type: Semi-detached House (Resale)Year Built: 2012Indoor Covered Area: 143 m²Bedrooms: 3Bathrooms: 3 (including 1 ensuite)Parking: CoveredEnergy Efficiency Category: B+Furniture: Unfurnished? Features & Details:Type: Semi-detached House (Resale)Year Built: 2012Indoor Covered Area: 143 m²Bedrooms: 3 (including 1 ensuite)Parking: CoveredEnergy Efficiency Category: B+Furniture: Unfurnished? Features & Details:Type: Semi-detached House (Resale)Year Built: 2012Indoor Covered Area: 143 m²Bedrooms: 3 bedrooms: 3 (including 1 ensuite)Parking: CoveredEnergy Efficiency Category: B+Furniture: Unfurnished? Features & Details:Type: Semi-detached House (Resale)Year Built: 2012Indoor Covered Area: 143 m²Bedrooms: 3 bedrooms: 3 (including 1 ensuite)Parking: CoveredEnergy Efficiency Category: B+Furniture: Unfurnished? Features & Details: Details