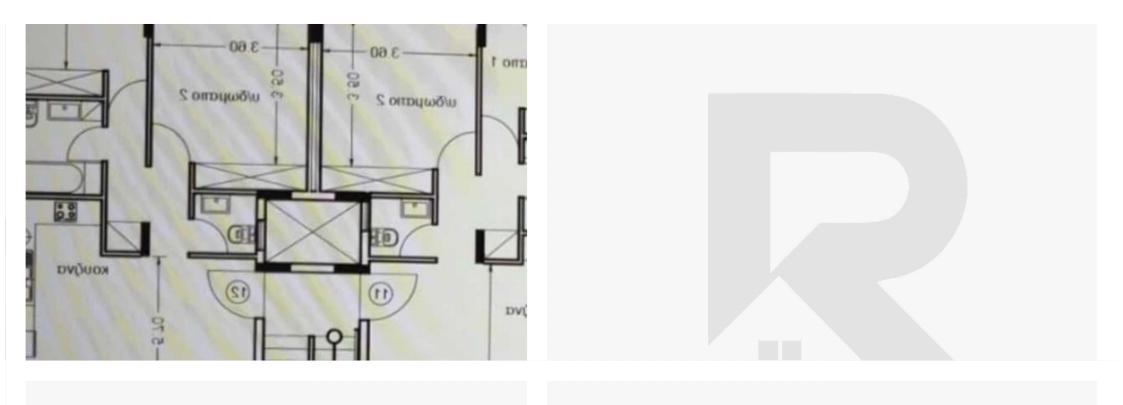

Available from: 2025-04-11

Offered at: 210,000

Гуре: **Apartment** 

Sale: 2-Bedroom Apartment in a Boutique Building in Ypsonas, Limassol? Limassol, Ypsonas (Panagia Chrisopolitissa Church area) ? Postal Code: 4181? Property Details:Type: Apartment (Under Construction)Indoor Covered Area: 78 m²Covered Balcony: 23 m²Bedrooms: 2Bathrooms: 1 + Guest ToiletFloor: 1stParking: CoveredEnergy Efficiency Category: AFurniture: UnfurnishedEstimated Delivery: Q2 2026? Project Highlights:Located in a quiet and well-connected area of YpsonasSmall residential block with only 4 apartmentsEasy access to the Limassol city center, Paphos highway, City of Dreams Casino, My Mall, and Limassol MarinaSurrounded by a full range of amenities: schools, supermarkets, caf...