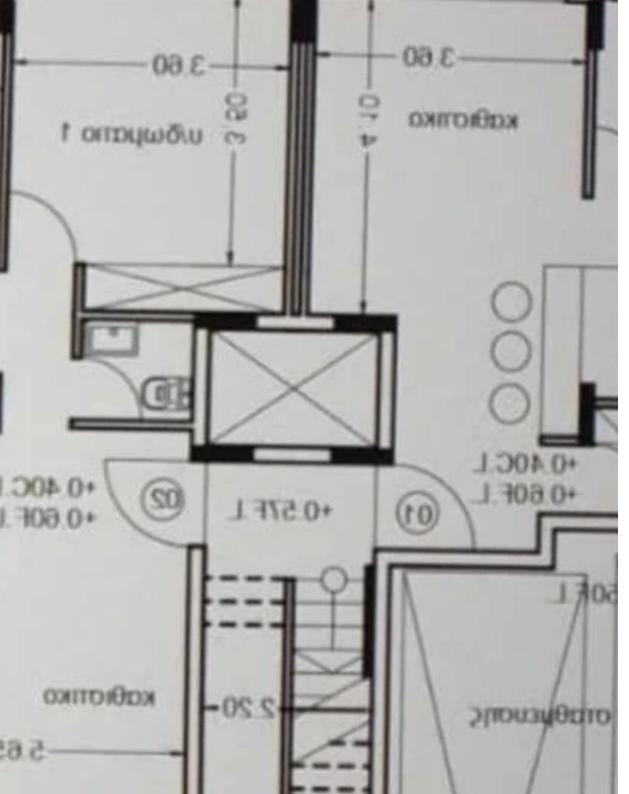

Available from: 2025-04-11

Offered at: 210,000

Гуре: **Apartment** 

Sale: 2-Bedroom Apartment in a Boutique Building in Ypsonas, Limassol? Limassol, Ypsonas (Panagia Chrisopolitissa Church area) ? Postal Code: 4181? Property Details:Type: Apartment (Under Construction)Indoor Covered Area: 78 m²Covered Balcony: 23 m²Bedrooms: 2Bathrooms: 1 + Guest ToiletFloor: 1stParking: CoveredEnergy Efficiency Category: AFurniture: UnfurnishedEstimated Delivery: Q2 2026? Project Highlights:Located in a quiet and well-connected area of YpsonasSmall residential block with only 4 apartmentsEasy access to the Limassol city center, Paphos highway, City of Dreams Casino, My Mall, and Limassol MarinaSurrounded by a full range of amenities: schools, supermarkets, caf...