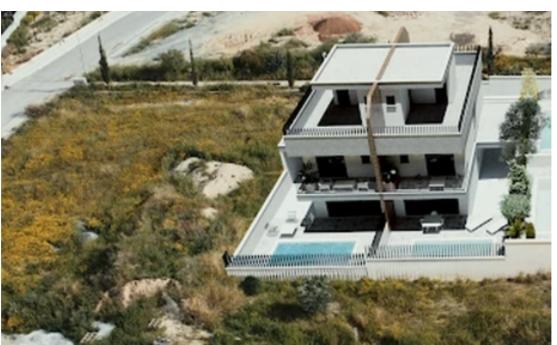

Type: SemidetachedHouse

For Sale: Under-Construction Semidetached Townhouse at The Serenity Project in Agios Athanasios, Limassol? Limassol, Agios Athanasios? Postal Code: 4105? Property Features:Type: Semidetached Townhouse (Under Construction)Indoor Covered Areas: 150 m²Plot Size: 222 m²Bedrooms: 3Energy Efficiency Category: ABuilding Status: Under ConstructionFurniture: Unfurnished? Highlights:Prestigious Location: The Serenity Project is nestled in the sought-after Agios Athanasios area, offering a peaceful and high-end living experiencePrime Access: Easy access to Limassol's downtown area, ensuring you're close to all the city's amenities and beautyPrivate and Secure: Designed for privacy ...