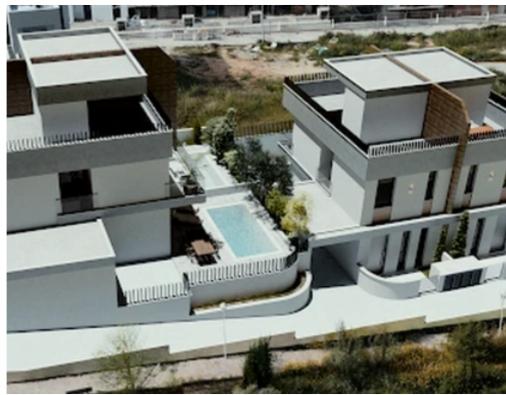

Type: SemidetachedHouse

For Sale: Under-Construction Semidetached Townhouse at The Serenity Project in Agios Athanasios, Limassol? Limassol, Agios Athanasios? Postal Code: 4105? Property Features:Type: Semidetached Townhouse (Under Construction)Indoor Covered Areas: 150 m²Plot Size: 222 m²Bedrooms: 3Energy Efficiency Category: ABuilding Status: Under ConstructionFurniture: Unfurnished? Highlights:Prestigious Location: The Serenity Project is nestled in the sought-after Agios Athanasios area, offering a peaceful and high-end living experiencePrime Access: Easy access to Limassol's downtown area, ensuring you're close to all the city's amenities and beautyPrivate and Secure: Designed for privacy ...