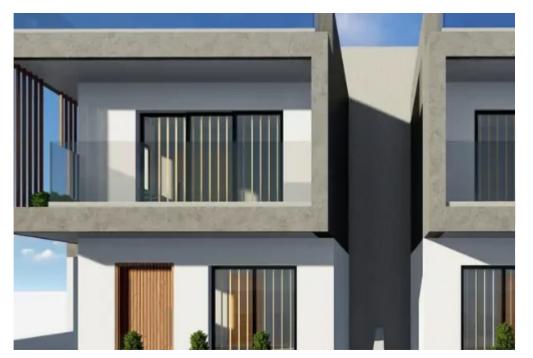

Features:Type: Semidetached House (Under Construction)Indoor Covered Areas: 175 m²Plot Size: 280 m²Bedrooms: 3Bathrooms: 2Parking: Covered

ParkingEnergy Efficiency Category: Certificate PendingBuilding Status: Under ConstructionFurniture: Unfurnished? Highlights:Spacious Living: 175 m²

of thoughtfully designed interior space, perfect for familiesPrime Location: Quiet neighborhood in the heart of Pano Polemidia, close to all essential

amenitiesStunning Views: Enjoy panoramic views of Limassol's skylineRoof Garden: Equipped with BBQ facilities, id...