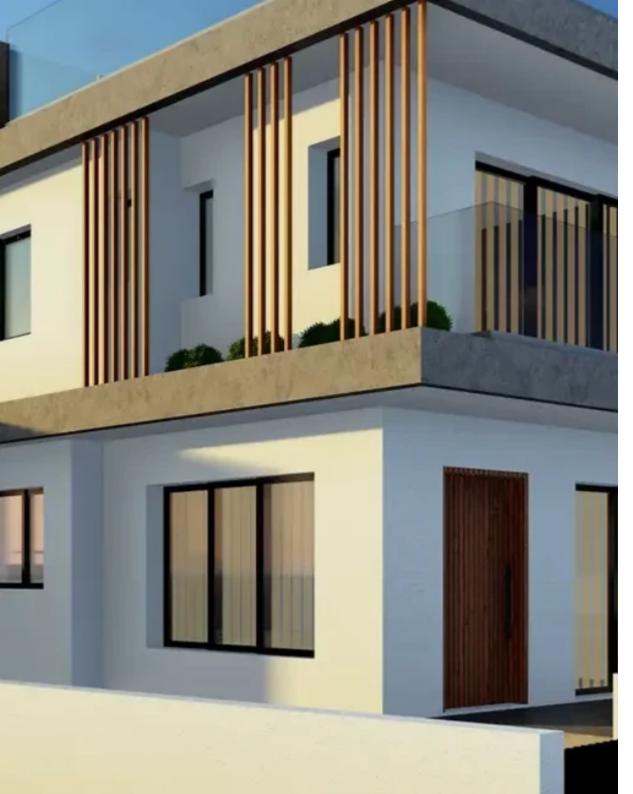

Features:Type: Semidetached House (Under Construction)Indoor Covered Areas: 175 m²Plot Size: 280 m²Bedrooms: 3Bathrooms: 2Parking: Covered

ParkingEnergy Efficiency Category: Certificate PendingBuilding Status: Under ConstructionFurniture: Unfurnished? Highlights:Spacious Living: 175 m²

of thoughtfully designed interior space, perfect for familiesPrime Location: Quiet neighborhood in the heart of Pano Polemidia, close to all essential

amenitiesStunning Views: Enjoy panoramic views of Limassol's skylineRoof Garden: Equipped with BBQ facilities, id...