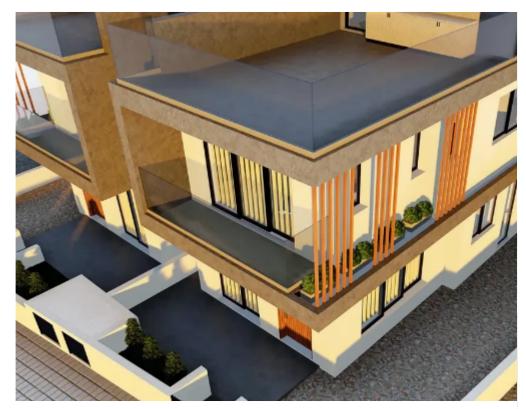

Features:Type: Semidetached House (Under Construction)Indoor Covered Areas: 175 m²Plot Size: 280 m²Bedrooms: 3Bathrooms: 2Parking: Covered

ParkingEnergy Efficiency Category: Certificate PendingBuilding Status: Under ConstructionFurniture: Unfurnished? Highlights:Spacious Living: 175 m²

of thoughtfully designed interior space, perfect for familiesPrime Location: Quiet neighborhood in the heart of Pano Polemidia, close to all essential

amenitiesStunning Views: Enjoy panoramic views of Limassol's skylineRoof Garden: Equipped with BBQ facilities, id...