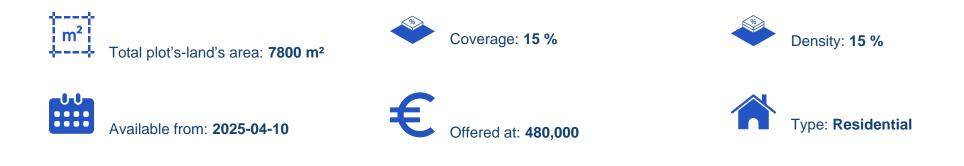

## Residential land 7800 m<sup>2</sup>

Limassol, Zanakia-4713 , Cyprus

Offered at: €480,000 Estate ID: 116 Ref: ba5710889

For Sale: Residential Land with Sea Views in Zanakia, Souni, Limassol? Limassol District, Zanakia Area Postal Code: 4713? Property Overview:This 7,800 m<sup>2</sup> residential plot is situated in the serene Zanakia area of Souni, offering breathtaking sea views. The land is dotted with approximately 100 olive trees and is located within a residential zone, making it a prime choice for a residential project or potential subdivision into individual plots. Access is provided via a registered road.? Key Features:Plot Size: 7,800 m<sup>2</sup>Olive Trees: Approximately 100 beautiful olive treesSea Views: Stunning panoramic views of the Mediterranean SeaZoning: Residential zoneDensity: 15%Coverage: 15%Road ...