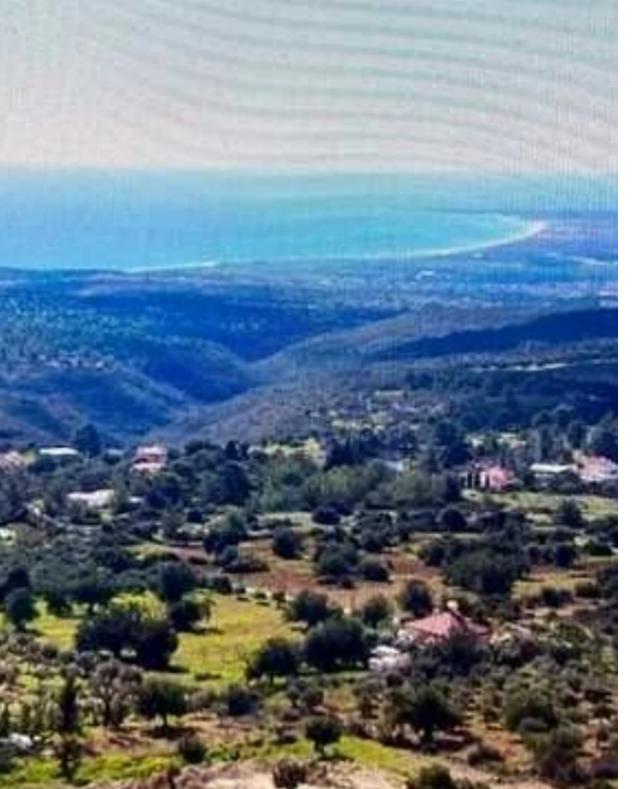

## Residential land 7800 m<sup>2</sup>

Limassol, Zanakia-4713 , Cyprus

Offered at: €480,000 Estate ID: 116 Ref: ba5710889

For Sale: Residential Land with Sea Views in Zanakia, Souni, Limassol? Limassol District, Zanakia Area Postal Code: 4713? Property Overview:This 7,800 m<sup>2</sup> residential plot is situated in the serene Zanakia area of Souni, offering breathtaking sea views. The land is dotted with approximately 100 olive trees and is located within a residential zone, making it a prime choice for a residential project or potential subdivision into individual plots. Access is provided via a registered road.? Key Features:Plot Size: 7,800 m<sup>2</sup>Olive Trees: Approximately 100 beautiful olive treesSea Views: Stunning panoramic views of the Mediterranean SeaZoning: Residential zoneDensity: 15%Coverage: 15%Road ...