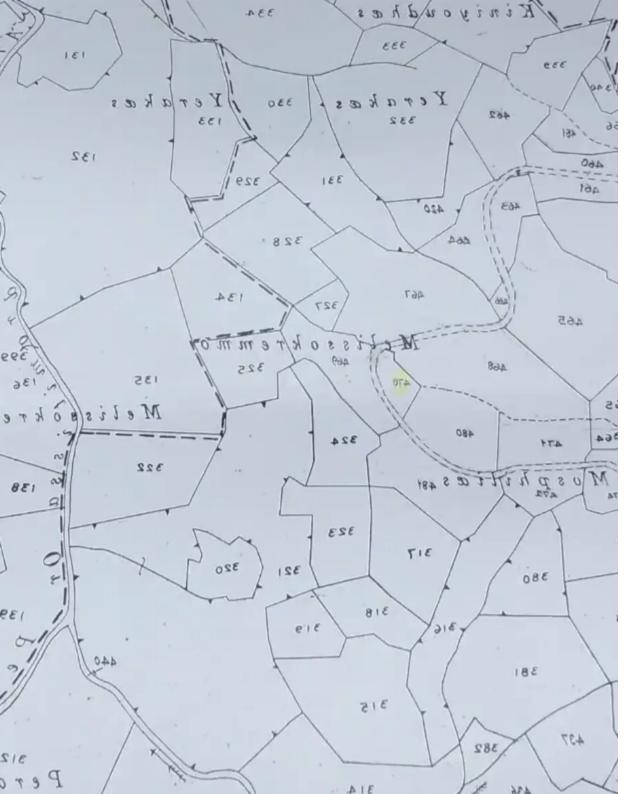

## Agricultural land 6540 m<sup>2</sup>

Limassol, Apsiou-4542, Cyprus

**Offered at:** € 60,000

Estate ID: 115

Ref: ba5269781











Total plot's-land's area: 6540 m²



Available from: 2025-04-10





Type: Agricultura

For Sale: Agricultural Land in Apsiou, Limassol? Limassol District, Apsiou Area Postal Code: 4542? Property Overview:A 6,540 m² agricultural plot located in the scenic Kakomallis Forest, Apsiou, is available for sale. This land offers stunning panoramic views of the surrounding countryside and is ideal for agricultural purposes. The plot includes an agricultural store licence, allowing you to set up structures for farming or related activities.? Key Features:Plot Size: 6,540 m²Location: In the picturesque Kakomallis Forest, ApsiouAgricultural Store Licence: Permit