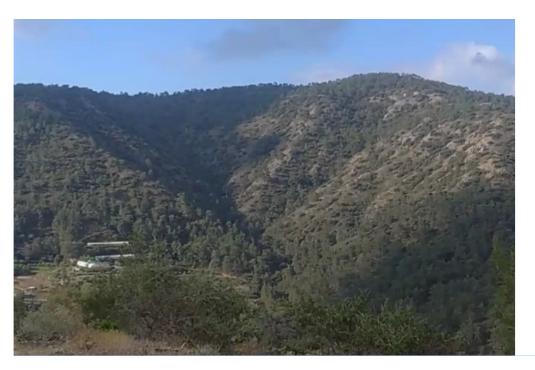

For Sale: Agricultural Land in Apsiou, Limassol? Limassol District, Apsiou Area Postal Code: 4542? Property Overview:A 6,540 m² agricultural plot located in the scenic Kakomallis Forest, Apsiou, is available for sale. This land offers stunning panoramic views of the surrounding countryside and is ideal for agricultural purposes. The plot includes an agricultural store licence, allowing you to set up structures for farming or related activities.? Key Features:Plot Size: 6,540 m²Location: In the picturesque Kakomallis Forest, ApsiouAgricultural Store Licence: Permits the construction of agricultural buildingsAmazing Views: Enjoy breathtaking views of the natural surroundings, perfec...