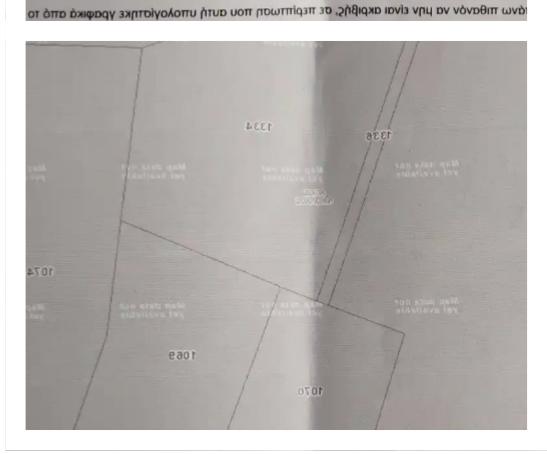

## Residential land 780 m<sup>2</sup>

Limassol, Synergatismou-St-Kato-Polemidia-4159 , Cyprus

**Offered at:** €550,000

Estate ID: 114

**Ref:** ba5270678

|                    | ľ |
|--------------------|---|
| <b>NEMEZOZ</b>     | ı |
| ΔΗΜΟΣ Κ.           | Н |
| ΑΓΙΟΣ ΝΙΚΟ         |   |
| 0/29555            |   |
| 53/56              |   |
| ΓΩΝΙΕΣ             |   |
|                    |   |
| похохто ем         |   |
| 100%               |   |
|                    |   |
| από τις πρόνοιες   |   |
| ιάνω πιθανόν να μι |   |

ΠΟΛΕΜΙΔΙΩΝ

30AAC

ΒΑΔΟΥ

των Σχεδίων Ανάπτυξης,

ΕΜΒΑΔΟ ΤΕΜΑΧΙΟΥ (σε τ.μ)

Αξία Γενικής Εκτίμησης 1.1.2021

Αξία Γενικής Εκτίμησης 1.1.2018 ΑΡΙΘΜΟΣ ΤΕΜΑΧΙΟΥ

КАЛҮЧН

0.5

10

3

ΠΕΡΙΜΕΤΡΟΣ ΤΕΜΑΧΙΟΥ

KAIMAKA

ΑΟΜΗΣΗ

0.9

Total plot's-land's area: 780 m²