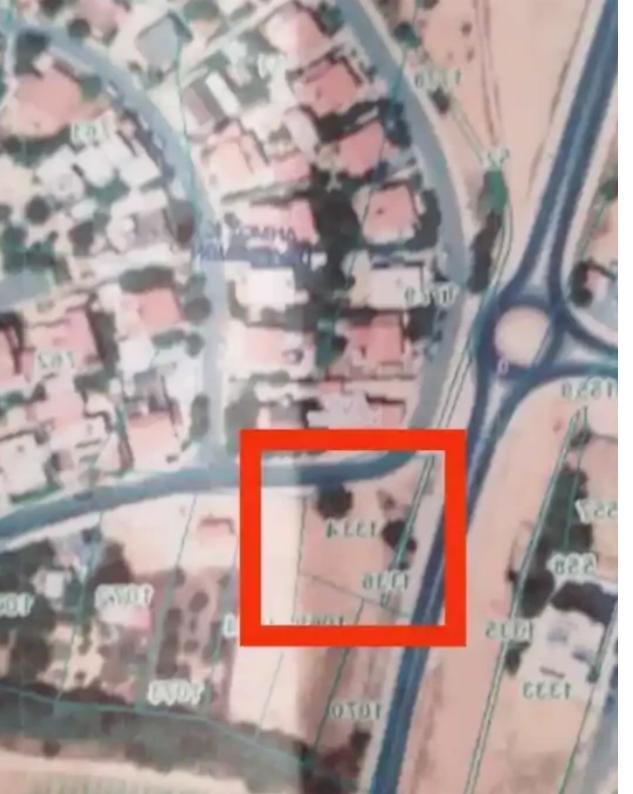

Coverage: 0 %

Available from: 2025-04-10

Offered at: **550,000** 

Type: **Residentia** 

For Sale: Residential Plot in Kato Polemidia, Limassol? Limassol District, Kato Polemidia Area Postal Code: 4159? Property Overview: A prime residential plot of 780 m² located in the Kato Polemidia area, Limassol, is available for sale. This plot is situated close to the General Hospital of Limassol, offering convenient access to essential services and amenities. With a planning zone Ka6, it is an ideal choice for residential development.? Key Features: Plot Size: 780 m² Planning Zone: Ka6 (Residential) Road Frontage: Direct access Building Coefficient: 90% (for reference, allows construction of multiple floors) Ideal for Development: Perfect for building up to 9 apartments, each with 2...

## **Estate on map:**