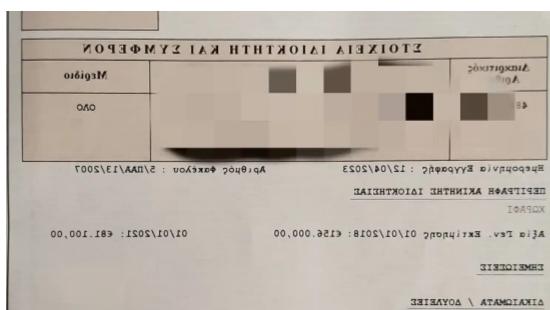

## Residential land 780 m<sup>2</sup>

Limassol, Synergatismou-St-Kato-Polemidia-4159 , Cyprus

**Offered at:** €550,000

Estate ID: 114

**Ref:** ba5270678

|                    | ľ |
|--------------------|---|
| <b>NEMEZOZ</b>     | ı |
| ΔΗΜΟΣ Κ.           | Н |
| ΑΓΙΟΣ ΝΙΚΟ         |   |
| 0/29555            |   |
| 53/56              |   |
| ΓΩΝΙΕΣ             |   |
|                    |   |
| похохто ем         |   |
| 100%               |   |
|                    |   |
| από τις πρόνοιες   |   |
| ιάνω πιθανόν να μι |   |

ΠΟΛΕΜΙΔΙΩΝ

30AAC

ΒΑΔΟΥ

των Σχεδίων Ανάπτυξης,

ΕΜΒΑΔΟ ΤΕΜΑΧΙΟΥ (σε τ.μ)

Αξία Γενικής Εκτίμησης 1.1.2021

Αξία Γενικής Εκτίμησης 1.1.2018 ΑΡΙΘΜΟΣ ΤΕΜΑΧΙΟΥ

КАЛҮЧН

0.5

10

3

ΠΕΡΙΜΕΤΡΟΣ ΤΕΜΑΧΙΟΥ

KAIMAKA

ΑΟΜΗΣΗ

0.9

Total plot's-land's area: 780 m²