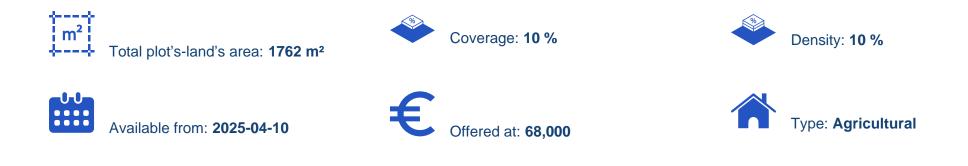

## Agricultural land 1762 m<sup>2</sup>

Limassol, Avdimou-4600 , Cyprus

Offered at: € 68,000 Estate ID: 113 Ref: ba5269012

For Sale: Prime Residential Plot in Agia Fylaxis, Limassol? Limassol District, Agia Fylaxis Area Postal Code: 3119? Property Overview: A privileged, corner residential plot of 553 m<sup>2</sup> is now available for sale in the sought-after Agia Fylaxis area, Limassol. Located in the scenic Kountouros Odos Gallias, this plot offers unobstructed panoramic views of the entire city of Limassol, making it the perfect location for building your dream home.? Key Features:Plot Size: 553 m<sup>2</sup>Planning Zone: Ka7 (Residential)Building Coefficient: 80%Coverage Coefficient: 45%Floors Allowed: 3Max Height: 13.5 metersRoad Frontage: Corner plotTerrain: Level land, eliminating the need for costly earthworks or ...