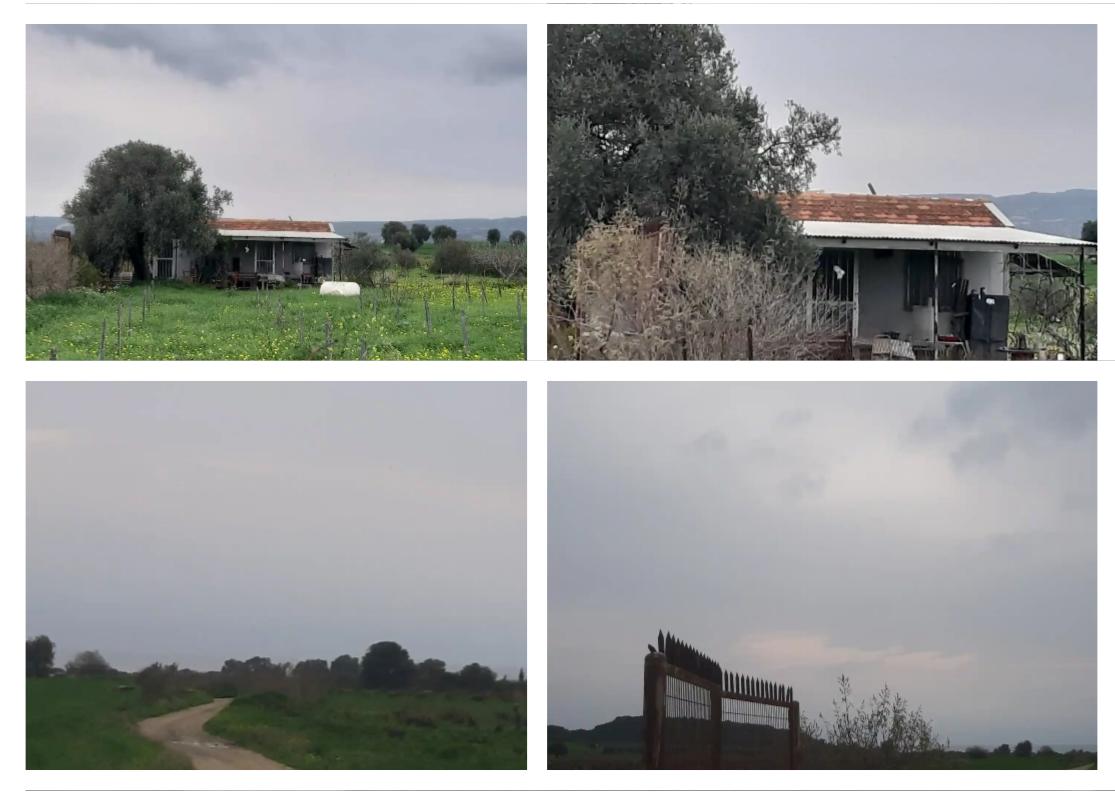

## Agricultural land 1762 m<sup>2</sup>

Limassol, Avdimou-4600 , Cyprus

Offered at: € 68,000 Estate ID: 113 Ref: ba5269012

For Sale: Prime Residential Plot in Agia Fylaxis, Limassol? Limassol District, Agia Fylaxis Area Postal Code: 3119? Property Overview: A privileged, corner residential plot of 553 m<sup>2</sup> is now available for sale in the sought-after Agia Fylaxis area, Limassol. Located in the scenic Kountouros Odos Gallias, this plot offers unobstructed panoramic views of the entire city of Limassol, making it the perfect location for building your dream home.? Key Features:Plot Size: 553 m<sup>2</sup>Planning Zone: Ka7 (Residential)Building Coefficient: 80%Coverage Coefficient: 45%Floors Allowed: 3Max Height: 13.5 metersRoad Frontage: Corner plotTerrain: Level land, eliminating the need for costly earthworks or ...