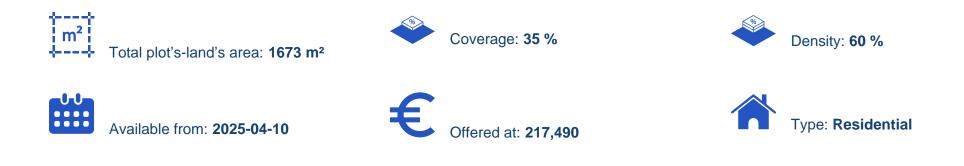

## Residential land 1673 m<sup>2</sup>

Limassol, Omodos-4760, Cyprus

**Offered at:** €217,490

Estate ID: 110

Ref: ba5249667

For Sale: Residential Plot with Stunning Mountain Views in Omodos, Limassol? Limassol District, Omodos Area? Property Overview: Seize the opportunity to own a piece of paradise with this residential plot in the picturesque Omodos village, nestled in the mountains with panoramic views. Whether you're looking for a long-term investment or planning to build your vacation home, this plot offers endless possibilities for creating memories that will last a lifetime.? Key Features:Plot Size: 1,673 m<sup>2</sup>Planning Zone: H3 (Residential)Building Coefficient: 60%Coverage Coefficient: 35%Road Frontage: H3Views: Stunning panoramic views of the mountains and surrounding natureIdeal for: Residenti...