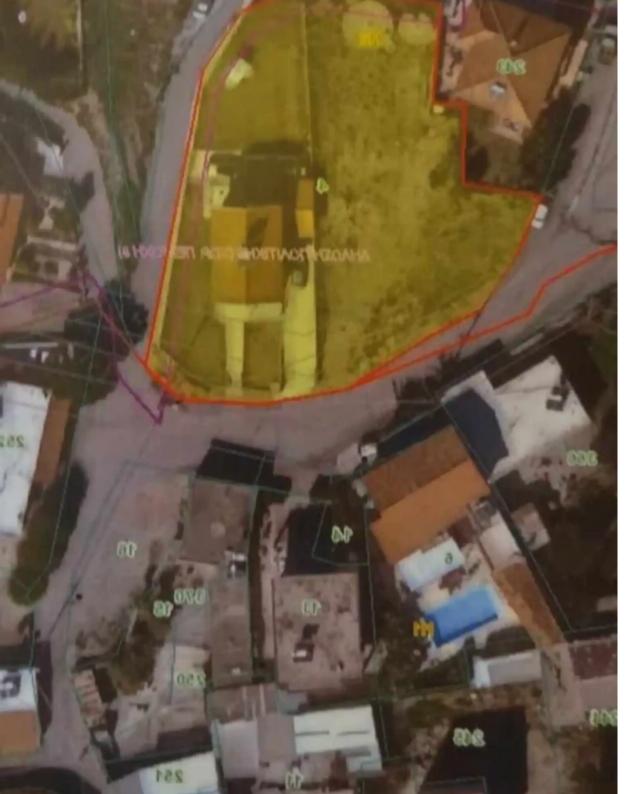

Offered at: 270,000

Type: **Residentia** 

For Sale: Residential Plot in Pyrgos, Limassol – Sea View? Limassol District, Pyrgos Area? Property Overview: This large residential plot offers an excellent location in the center of Pyrgos, with a sea view. The land is situated entirely within the H2 residential zone, providing great development potential. The plot spans 700 sqm and is ideal for building a home or a small development project. All essential services, including electricity, water, and telecommunications, are readily available on-site.? Key Features: Plot Size: 700 m² (net area) Planning Zone: H2 (Residential) Building Coefficient: 90%Road Frontage: H2Available Services: Mains electricity, water, and telecommunication...