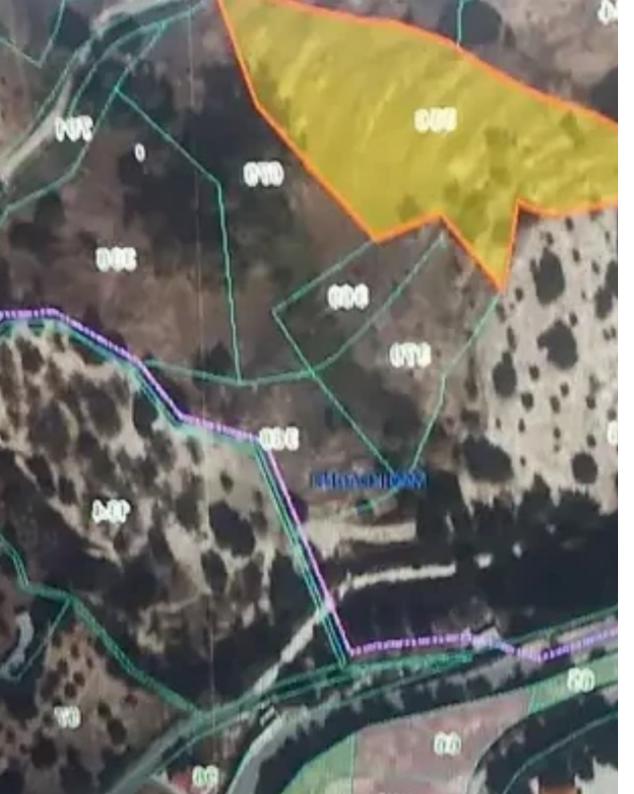

## Agricultural land 5352 m<sup>2</sup>

Limassol, Mathikoloni-4547, Cyprus

**Offered at:** €47,000

Estate ID: 106

**Ref:** ba5218981

| Porta | DLS | Πύλη - | Διαδικτυακή |
|-------|-----|--------|-------------|
|-------|-----|--------|-------------|

| MEEO | ΣΔΗΜΟΣ/ΚΟΙΝΟΤΗΤΑ         | ΜΑΘΙΚΟΛΩ |                     |  |
|------|--------------------------|----------|---------------------|--|
| 191  | АМНМТ                    |          | APIOMOE<br>TEMAXIOY |  |
| 02   | EMBAΔΟ TEMAXIOY (σε τ.μ) | 5352     | ΕΙΔΟΣ ΑΚΙΝΗΤΟΥ      |  |

| EXEEH ME EI APOMOY | АПО МІА ПЛЕҮРА<br>(ПРОΣОΨН) | ЕХЕЕН МЕ<br>ДРОМО | ZON |
|--------------------|-----------------------------|-------------------|-----|
| ПЕРІВАЛЛОІ         |                             | OEA               |     |
|                    |                             | OXAHPIEZ          |     |

Total plot's-land's area: 5352 m²

Coverage: 10 %

Density: 10 %

Available from: 2025-04-10

Offered at: 47,00

Type: **Agricultural** 

For Sale: Agricultural Plot in Mathikoloni, Limassol ? Limassol District, Mathikoloni Area? Property Overview: This agricultural plot measures 5,352 m² and is located in Mathikoloni, a peaceful village area in Limassol. The plot is situated close to residential zones, offering an opportunity for agricultural development with potential for future residential expansion. The land is nearly flat, making it ideal for farming or agricultural use.? Key Features: Total Parcel Size: 5,352 m²Zoning: Agricultural Density: 10%Coverage: 10%Road Frontage: G3, with registered road access providing ease of access for vehicles Topography: Flat terrain, suitable for agricultural activities or future de...

## **Estate on map:**