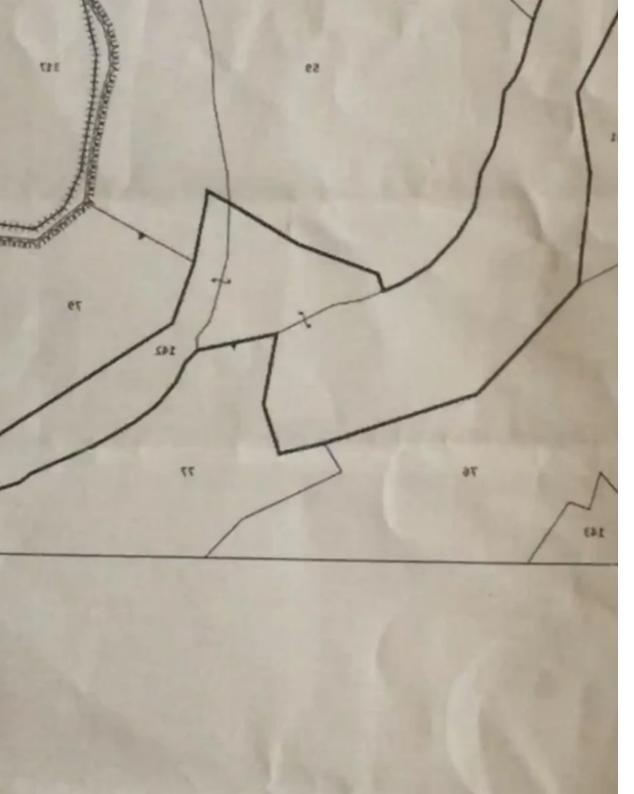

## Agricultural land 27425 m<sup>2</sup>

Limassol, Foresk-Park-Panagia-Evangelistria-Agia-Fylaxis-3112 , Cyprus

**Offered at:** €80,000

Estate ID: 104

**Ref:** ba5249915

Total plot's-land's area: 27425 m²

Available from: 2025-04-10

Offered at: **80,000** 

Type: Agricultura

For Sale: Agricultural Plot in Asgata Village, Limassol? Limassol District, Agia Fylaxis Area? Property Overview: This spacious agricultural plot of 27,425 m² is located in the peaceful village of Asgata, within the Agia Fylaxis area. It offers an excellent opportunity for agricultural use, farming, or land development.? Key Features: Total Parcel Size: 27,425 m²Road Frontage: G3 zoningTitle Deed: No title deed available ldeal for Agricultural Use: