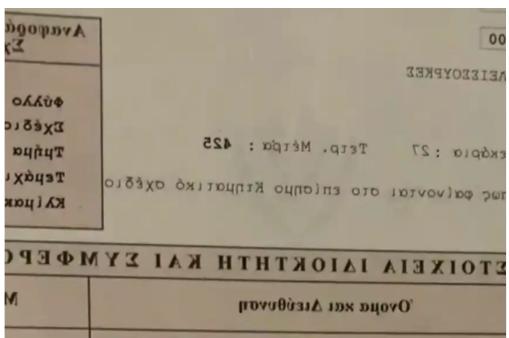

## Agricultural land 27425 m<sup>2</sup>

Limassol, Foresk-Park-Panagia-Evangelistria-Agia-Fylaxis-3112 , Cyprus

**Offered at:** €80,000

Estate ID: 104

**Ref:** ba5249915

Total plot's-land's area: 27425 m²

Available from: 2025-04-10

Offered at: **80,000** 

Type: Agricultura

For Sale: Agricultural Plot in Asgata Village, Limassol? Limassol District, Agia Fylaxis Area? Property Overview: This spacious agricultural plot of 27,425 m² is located in the peaceful village of Asgata, within the Agia Fylaxis area. It offers an excellent opportunity for agricultural use, farming, or land development.? Key Features: Total Parcel Size: 27,425 m²Road Frontage: G3 zoningTitle Deed: No title deed available ldeal for Agricultural Use: