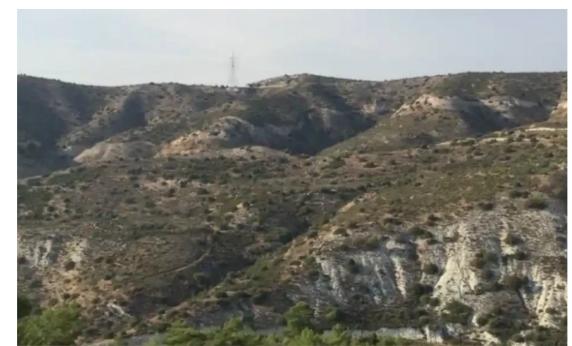

Offered at: **80,000** 

Type: Agricultura

For Sale: Agricultural Plot in Asgata Village, Limassol? Limassol District, Agia Fylaxis Area? Property Overview: This spacious agricultural plot of 27,425 m² is located in the peaceful village of Asgata, within the Agia Fylaxis area. It offers an excellent opportunity for agricultural use, farming, or land development.? Key Features: Total Parcel Size: 27,425 m²Road Frontage: G3 zoningTitle Deed: No title deed available ldeal for Agricultural Use:

Suitable for farming, crop cultivation, or other rural applications Potential for Future Development: Offers flexibility for long-term investment or development plans in the future? Location Highlights: Located in Asgata village, known fo...