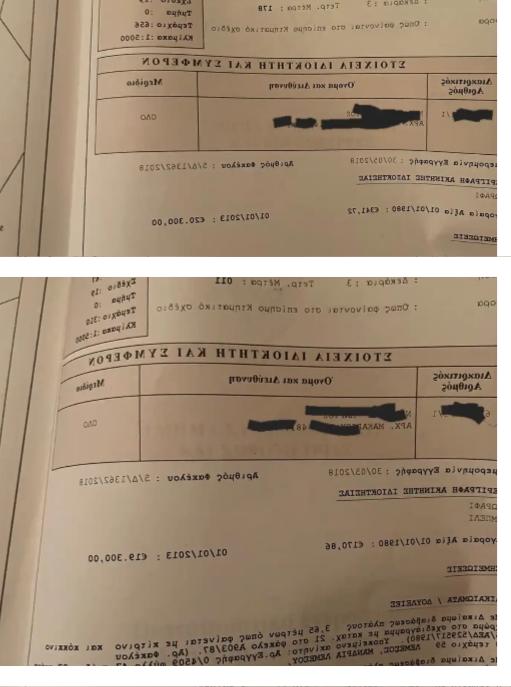

## Agricultural land 6189 m<sup>2</sup>

Limassol, Mandria-4778, Cyprus

**Offered at:** € 65,000

Estate ID: 103

Ref: ba5258381

Αναφορά Κτηματιχού Σχεδίου

**Φύλλο** :47 EX2610 :19 pia

010380

πονυθύ

: MANIAGEE

: Δεκάρια : 3

Total plot's-land's area: 6189 m²

Available from: 2025-04-10

Offered at: **65,000** 

Type: Agricultura

For Sale: Agricultural Plot with Building Rights in Mandria, Limassol? Limassol District, Troodos Villages Area? Property Overview: An excellent investment opportunity in Mandria, Limassol! This agricultural plot spans 6,189 m² and offers great potential for development, whether you' re looking to build a private home, a small project, or simply invest in land with future prospects.? Key Features: Total Parcel Size: 6,189 m²Right of Way: Registered right of way between two parts of the plotBuilding Rights: 10% coverage 10% building density Can build up to 2 floors (maximum height of 8.30 meters) Proximity to Infrastructure: Located just 400 meters from an existing house, providing th...