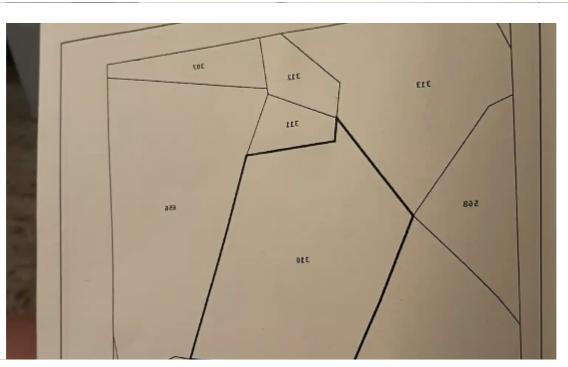

## Agricultural land 6189 m<sup>2</sup>

Limassol, Mandria-4778, Cyprus

**Offered at:** € 65,000

Estate ID: 103

Ref: ba5258381

Αναφορά Κτηματιχού Σχεδίου

**Φύλλο** :47 EX2610 :19 pia

010380

πονυθύ

: MANIAGEE

: Δεκάρια : 3

Total plot's-land's area: 6189 m²

Available from: 2025-04-10

Offered at: **65,000** 

Type: Agricultura

For Sale: Agricultural Plot with Building Rights in Mandria, Limassol? Limassol District, Troodos Villages Area? Property Overview: An excellent investment opportunity in Mandria, Limassol! This agricultural plot spans 6,189 m² and offers great potential for development, whether you' re looking to build a private home, a small project, or simply invest in land with future prospects.? Key Features: Total Parcel Size: 6,189 m²Right of Way: Registered right of way between two parts of the plotBuilding Rights: 10% coverage 10% building density Can build up to 2 floors (maximum height of 8.30 meters) Proximity to Infrastructure: Located just 400 meters from an existing house, providing th...

## **Estate on map:**