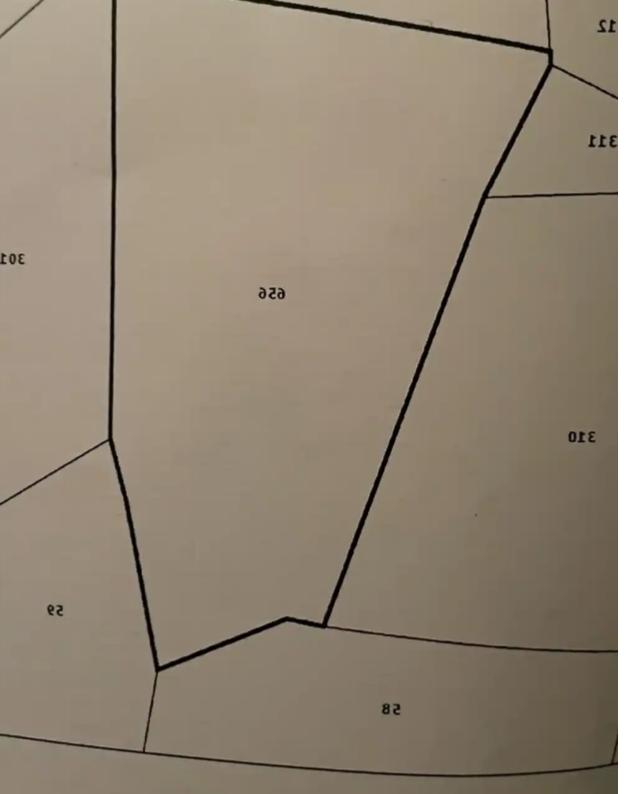

## Agricultural land 6189 m<sup>2</sup>

Limassol, Mandria-4778, Cyprus

**Offered at:** € 65,000

Estate ID: 103

Ref: ba5258381

Αναφορά Κτηματιχού Σχεδίου

**Φύλλο** :47 EX2610 :19 pia

010380

πονυθύ

: MANIAGEE

: Δεκάρια : 3

Total plot's-land's area: 6189 m²

Available from: 2025-04-10

Offered at: **65,000** 

Type: Agricultura

For Sale: Agricultural Plot with Building Rights in Mandria, Limassol? Limassol District, Troodos Villages Area? Property Overview: An excellent investment opportunity in Mandria, Limassol! This agricultural plot spans 6,189 m² and offers great potential for development, whether you' re looking to build a private home, a small project, or simply invest in land with future prospects.? Key Features: Total Parcel Size: 6,189 m²Right of Way: Registered right of way between two parts of the plotBuilding Rights: 10% coverage 10% building density Can build up to 2 floors (maximum height of 8.30 meters) Proximity to Infrastructure: Located just 400 meters from an existing house, providing th...

## **Estate on map:**